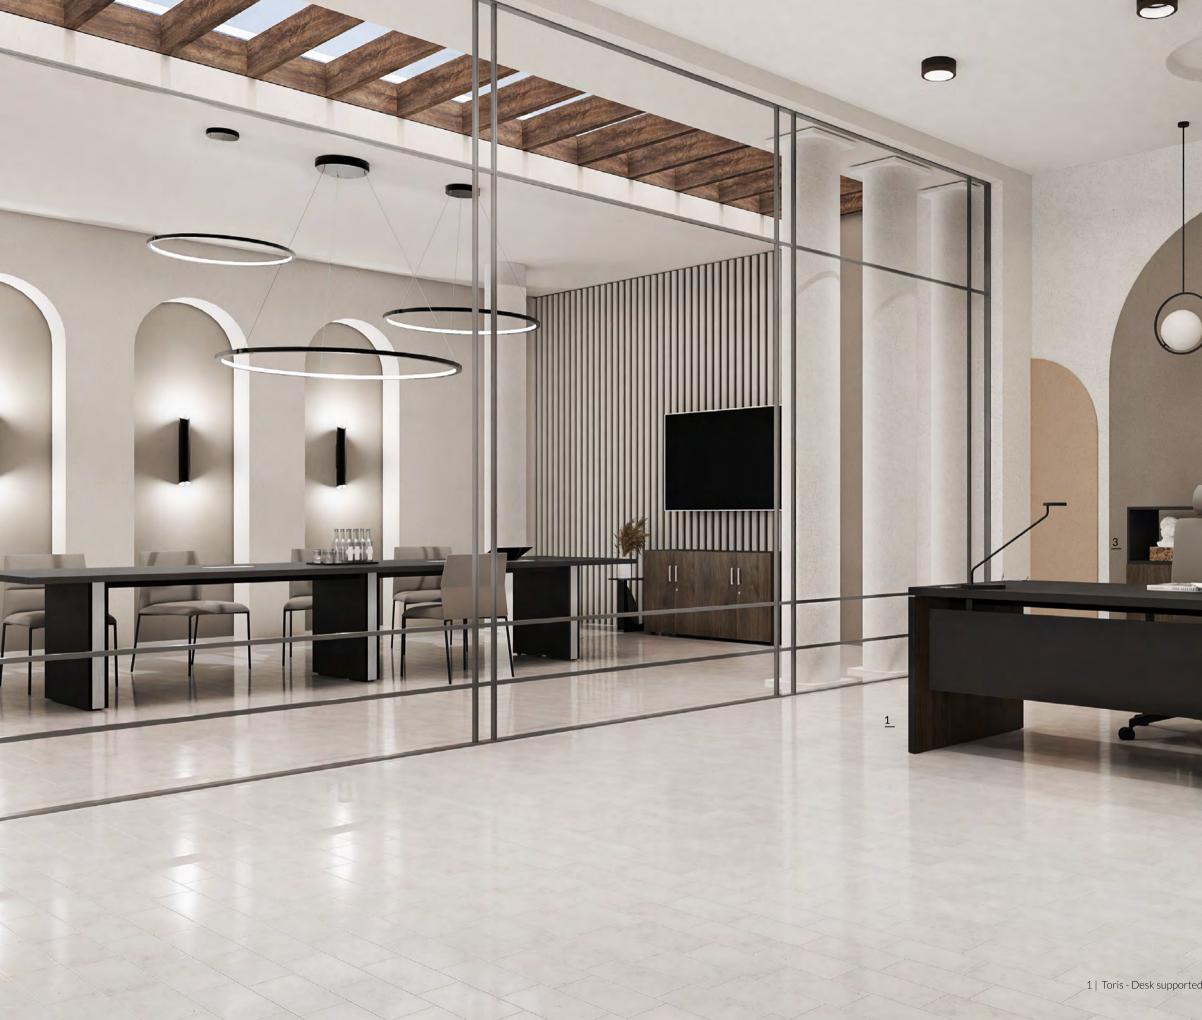

# **Toris**

**EN** | Toris collection features executive desks as well as conference and occasional tables. The furniture's hallmark are geometric, simple forms, therefore it goes in line with minimalist trends in office design. However, it will also suit more avant-garde spaces.

# The combination of two different decors creates a unique effect.

PL | Kolekcja Toris obejmuje biurka gabinetowe, stoły konferencyjne i stoły okolicznościowe. Meble z tej linii zostały utrzymane w geometrycznych, prostych formach, dlatego znakomicie wpasowują się w modę na minimalizm. Będą pasować także do bardziej awangardowych przestrzeni.

DE | Die Kollektion Toris umfasst Managementschreibtische, Konferenz- und Besprechungstische. Die geometrischen, einfachen Formen der Kollektion fügen sich perfekt in den Trend des Minimalismus ein. Sie passen aber auch in moderne, ungewöhnliche Bürokonzepte.

1 | Toris - Desk supported on sideboard 2 | Toris - Sideboard 3 | PRO - Cabinet with hinged doors with add-on unit

11/2 M

1100

2