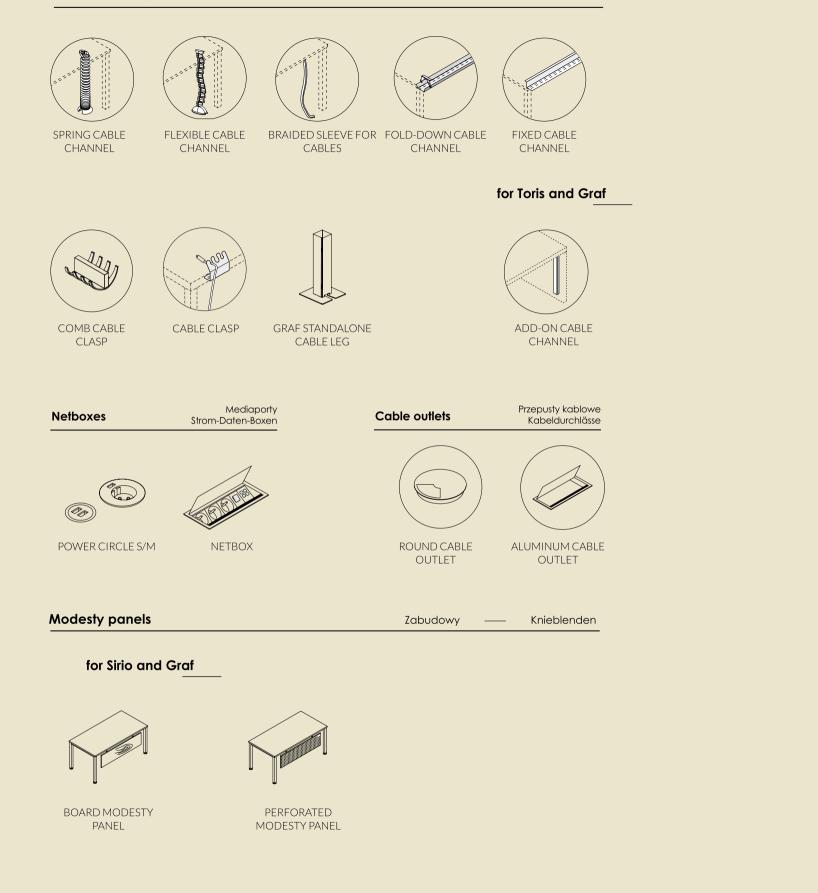

Aesthetically managed cabling and custom netboxes ensure effortless access to electricity.

**EN |** The desks from Graf line can be equipped with netboxes available in MARO's offer. They facilitate work in any office. Additional cable channels guarantee aesthetic cable management.

**PL |** Biurka z linii Graf można wyposażyć w mediaporty dostępne w ofercie MARO, dzięki którym praca zostanie znacznie ułatwiona. Dodatkowe kanały kablowe gwarantują estetyczne poprowadzenie niezbędnego okablowania.

**DE** | Für mehr Arbeitskomfort können die Schreibtische Graf mit Mediaboxen aus dem Produktprogramm MARO ausgestattet werden. Zusätzliche Kabelkanäle sorgen für sauberes Kabelmanagement.