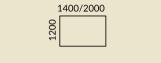

| Con                        | ference tables              | Stóły konferencyjne | Konferenztische    | Occasional tables                    |
|----------------------------|-----------------------------|---------------------|--------------------|--------------------------------------|
| H: 74                      | 0 mm<br>                    |                     | 1400               |                                      |
| Tabl                       | e shapes                    | Kształty blatów     | Tischplattenformen | Table shapes                         |
| H: 74                      | 0 mm                        |                     |                    |                                      |
| 1000/1200/<br>1400<br>1400 | 2200/2400<br>3200/4000/4800 | ingular             |                    | 800                                  |
| 1000/1200/<br>1400 1400    | 2200/2400<br>3200/4000/4800 | el-shaped           |                    | Ø 800                                |
|                            | squa<br>1400/1600           | are                 |                    | H: 740 mm<br>1400/1600/<br>2000<br>8 |
| Line                       |                             |                     |                    | 1400/1600/<br>2000<br>001            |
|                            |                             |                     |                    | 1400/1600/<br>2000                   |