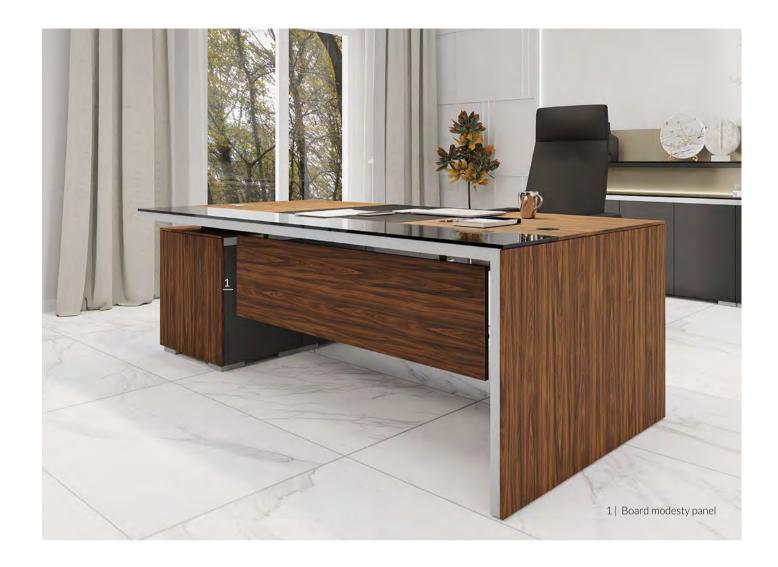

Aesthetically managed cabling and custom netboxes ensure effortless access to electricity.

**EN |** The desks from Graf line can be equipped with netboxes available in MARO's offer. They facilitate work in any office. Additional cable channels guarantee aesthetic cable management.

**PL |** Biurka z linii Graf można wyposażyć w mediaporty dostępne w ofercie MARO, dzięki którym praca zostanie znacznie ułatwiona. Dodatkowe kanały kablowe gwarantują estetyczne poprowadzenie niezbędnego okablowania.

**DE** | Für mehr Arbeitskomfort können die Schreibtische Graf mit Mediaboxen aus dem Produktprogramm MARO ausgestattet werden. Zusätzliche Kabelkanäle sorgen für sauberes Kabelmanagement.