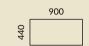

### H: 662 mm

H: 662 mm

900 900 900 044 420 140

Medium cabinet

H: 1148 mm

900

H: 1200 mm

936

#### High cabinets

H: 1622 mm

\_\_\_\_

900

6

H: 1880 mm

\_\_\_

Szafa gabinetowa średnia — Mittelgroßer Schrank

440