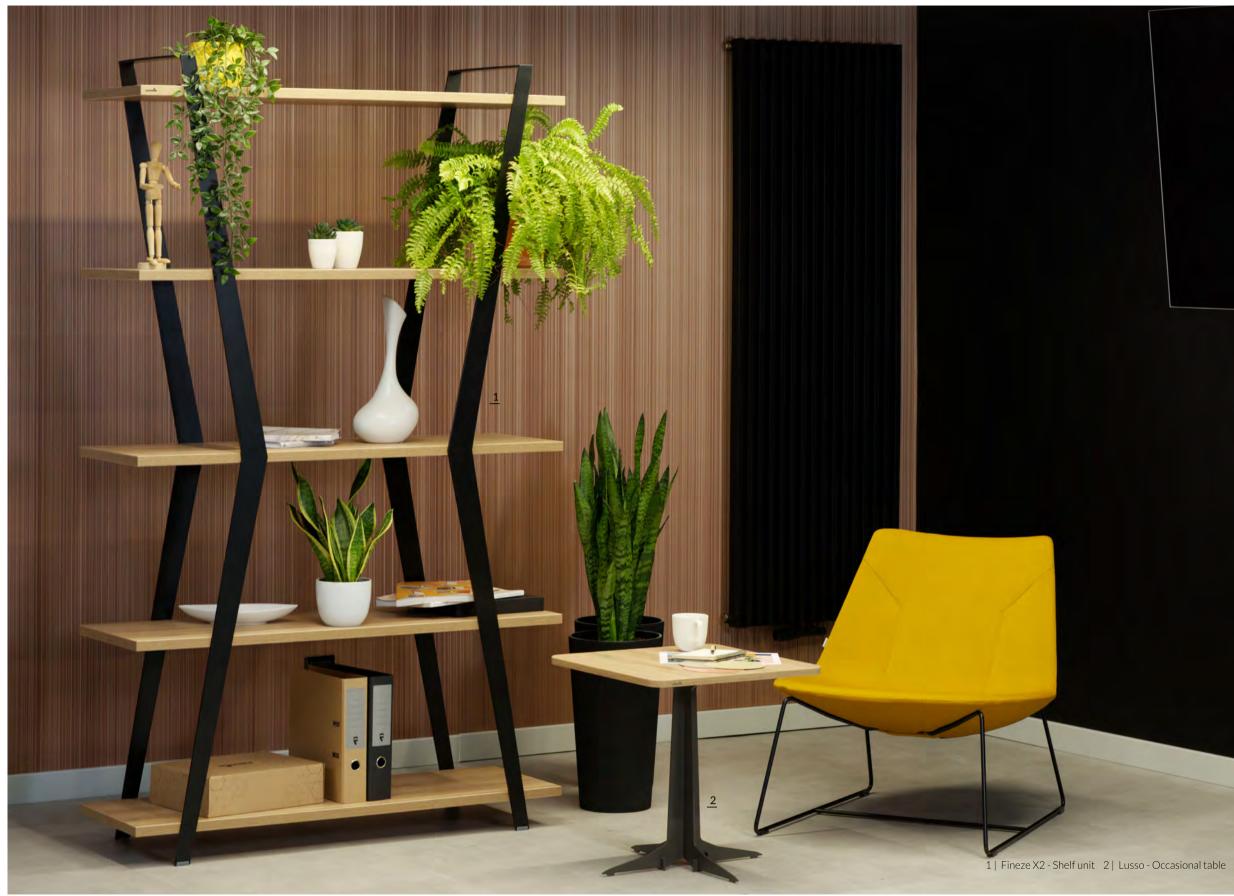

# **Fineze**

**EN** | Fineze collection features a large selection of shelf units that can furnish not only executive rooms, but also other office spaces. Thanks to the wide color range, it is surprisingly easy to match the selected model to your current office design.

### The harmony of lightness and sophistication

PL | Kolekcja Fineze obejmuje szeroką ofertę regałów, które można umieścić nie tylko w gabinetach, ale również w innych strefach przestrzeni biurowej. Dzięki szerokiej gamie kolorystycznej bardzo łatwo dopasujemy wybrany model do istniejącej aranżacji.

**DE** | Die Kollektion Fineze umfasst ein breites Angebot an Regalen sowohl für Chefzimmer, als auch für andere Bürobereiche. Mit der breiten Farbpalette kann jedes Regalmodell in das bestehende Konzept nahtlos integriert werden.

- 92

**EN |** Standalone and wall-mounted shelf units guarantee top quality craftsmanship and make your office interior even more stylish.

PL | Regały wolnostojące i regały mocowane do ściany to gwarancja najlepszej jakości i eleganckiego wnętrza.