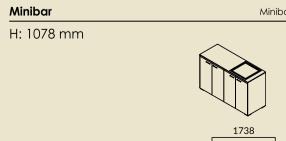

— 41

- 44

**EN** | Electrically retractable Ario mini bar serves as a perfect example of an innovative and functional piece that can perfectly complement your office space.

**PL |** Elektrycznie chowany barek Ario to przykład innowacyjnego i funkcjonalnego elementu przestrzeni, który doskonale dopełni całość aranżacji.

**DE** | Der Minibarschrank Ario mit elektrisch versenkbarem Tablarsystem ist ein perfektes Beispiel, wie man Büroräume innovativ und funktional ergänzen kann.

2594

1738

Szafka TV

TV-Schrank

Barek Minibarschrank

**TV Cabinet** 

H: 1078 mm