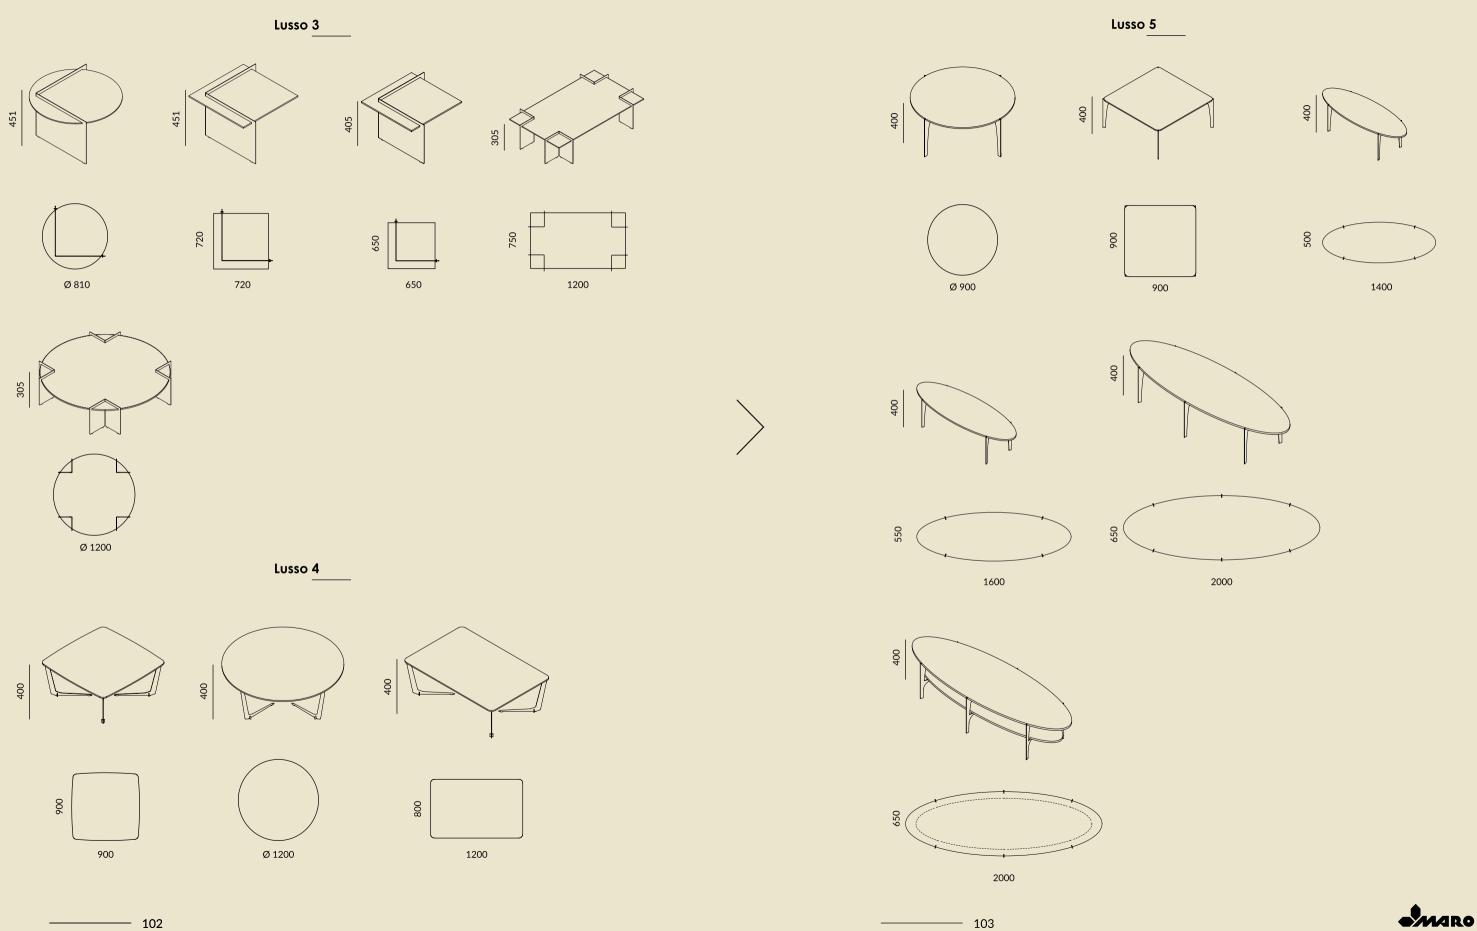

# L-Line

EN | L-Line collection offers a variety of conference and occasional tables, which will help you organize any business meeting. The unique leg shape matches the desks from MARO's workstation collection. Thanks to this, your office space design will remain consistent.

## Vast selection of shapes and sizes

PL | Kolekcja L-Line zawiera rozmaite stoły oraz stoliki konferencyjne i okolicznościowe, które pozwolą zaaranżować spotkanie biznesowe. Wyjątkowy kształt nóg nawiązuje do biurek z kolekcji pracowniczych z oferty MARO – dzięki temu, przestrzeń biurowa nabiera spójnego charakteru.

**DE** | Die Kollektion L-Line bietet eine Vielzahl von Konferenz- und Beistelltischen, die sich bei der Organisation jeder Geschäftsbesprechung als behilflich erweisen. Die einzigartige Beinform passt zu den Schreibtischen der Arbeitsplatzkollektionen von MARO, wodurch ein stimmiges Gesamtbild der Büroräume entsteht.

- 27

**EN** | L-Line conference table enables you to hide cables in a table leg. Thus, the entire piece looks aesthetically pleasing.

PL | Stół konferencyjny L-Line umożliwia ukrycie okablowania poprzez umieszczenie go w nodze, dzięki czemu całość prezentuje się naprawdę estetycznie.

**DE** | Die im Tischbein integrierte Kabelführung lässt den Kabelchaos vermeiden und den Konferenztisch L-Line besonders ästhetisch wirken.

## **Conference table**

Unique design and distinctive chrome finish will give your office a timeless touch of elegance

**EN |** We offer conference tables in various shapes: square and round ones. Our collection also features one- and two-piece models. They can be equipped with dedicated extension modules. Thanks to our broad portfolio, every single client will find a table that meets his or her expectations.

PL | Oferujemy stoły konferencyjne w różnych kształtach: kwadratowe i okrągłe. W naszej kolekcji znalazło się też miejsce na modele jedno- i dwuelementowe. Specjalne moduły wydłużające pozwalają na ich rozbudowywanie. Dzięki bogatemu asortymentowi każdy klient znajdzie stół, który spełni jego oczekiwania.

DE | Wir bieten Konferenztische in verschiedenen Formen - mit quadratischer und runder Tischplatte. Die Kollektion umfasst sowohl ein- als auch zweiteilige Tischvarianten. Die zweiteiligen Modelle können mit zusätzlichen Elementen erweitert werden. In unserem Produktprogramm findet jeder Kunde einen Tisch, der seinen Erwartungen entspricht.

| Con                        | ference tables              | Stóły konferencyjne | Konferenztische    | Occasional tables                    |
|----------------------------|-----------------------------|---------------------|--------------------|--------------------------------------|
| H: 74                      | 0 mm<br>                    |                     | 1400               |                                      |
| Tabl                       | e shapes                    | Kształty blatów     | Tischplattenformen | Table shapes                         |
| H: 74                      | 0 mm                        |                     |                    |                                      |
| 1000/1200/<br>1400<br>1400 | 2200/2400<br>3200/4000/4800 | ingular             |                    | 800                                  |
| 1000/1200/<br>1400 1400    | 2200/2400<br>3200/4000/4800 | el-shaped           |                    | Ø 800                                |
|                            | squa<br>1400/1600           | are                 |                    | H: 740 mm<br>1400/1600/<br>2000<br>8 |
| Line                       |                             |                     |                    | 1400/1600/<br>2000<br>001            |
|                            |                             |                     |                    | 1400/1600/<br>2000                   |