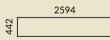

2594

1738

Szafka TV

TV-Schrank

Barek Minibarschrank

**TV Cabinet** 

H: 1078 mm