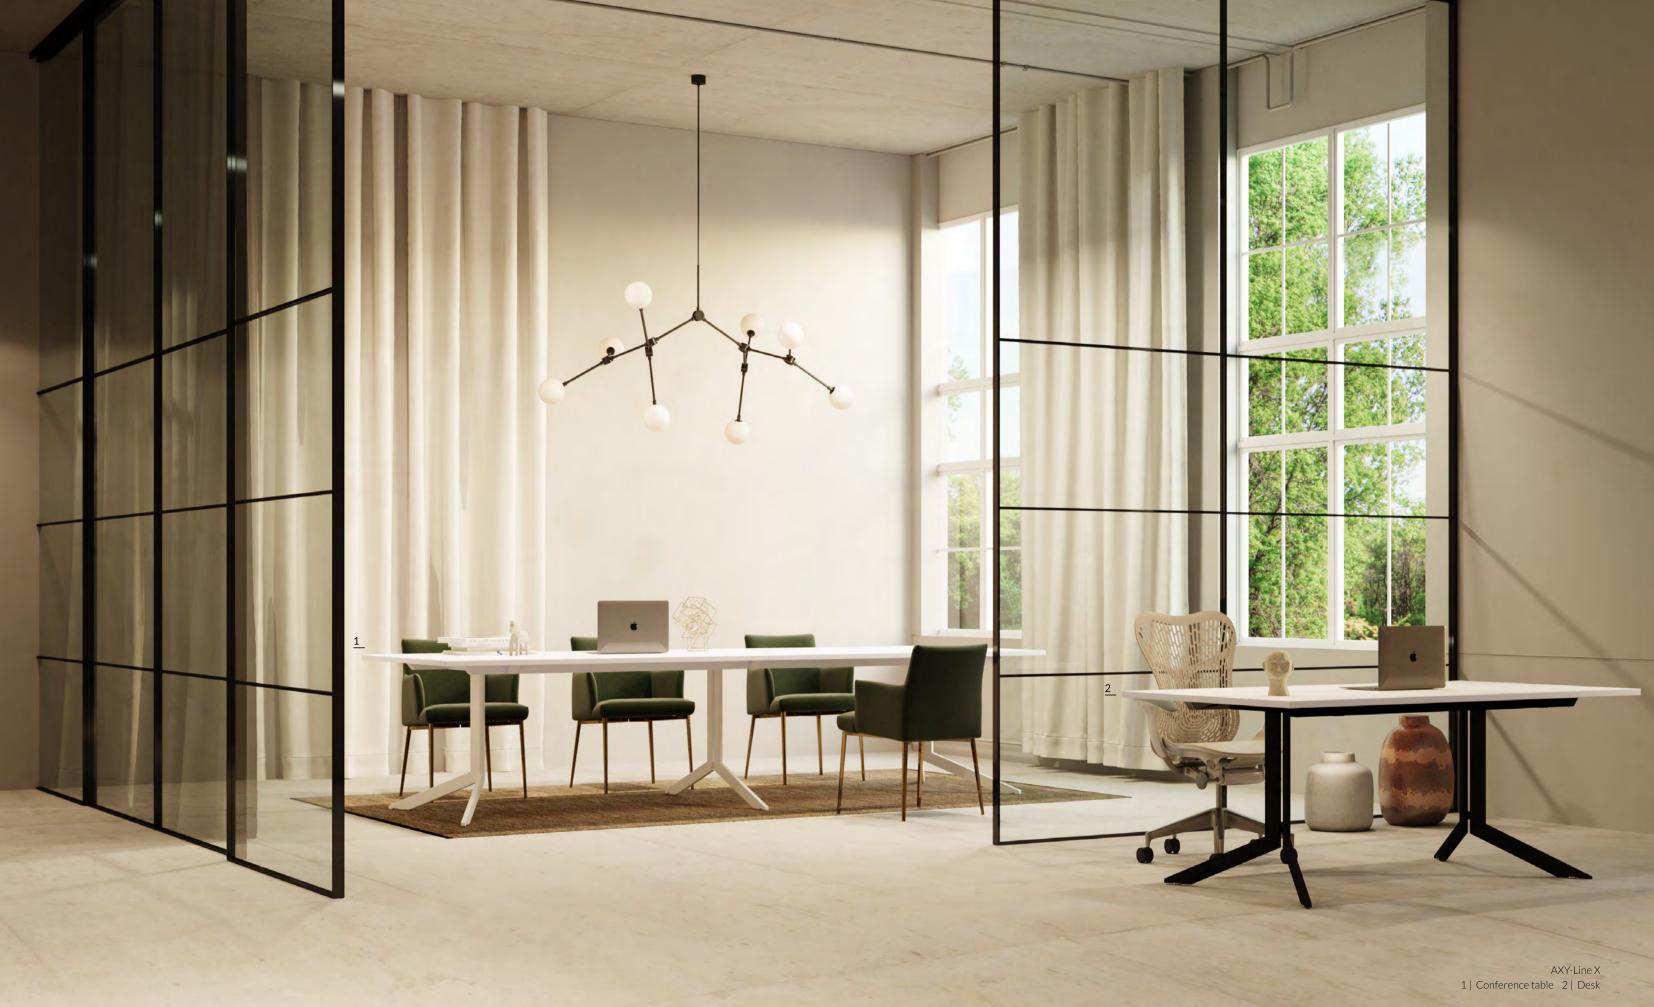

# **AXY-Line**

**EN** | AXY-Line is a collection that stands out for its contemporary style and unique detailing. It includes versatile conference and executive furniture: tables, desks, cabinets and showcases. At MARO, we are aware of the importance of diversity, and therefore offer three types of legs: A-, X- and Y-shaped. Each of them will give your space a distinct touch.

# Let's meet in a beautiful space

PL| AXY-Line to kolekcja wyróżniająca się nowoczesnością i dbałością o szczegóły. Obejmuje uniwersalne meble konferencyjno-gabinetowe:stoły,biurka,szafyiwitryny. W MARO wiemy, jak ważna jest różnorodność, dlatego oferujemy trzy typy nóg – w kształcie litery A, X i Y. Każdy z nich nada przestrzeni inny charakter.

DE | AXY-Line ist eine Kollektion, die sich durch ihren modernen Stil und einzigartige Details auszeichnet. Sie umfasst universelle Konferenz- und Managementmöbel wie Tische, Schreibtische, Schränke und Vitrinen. Wir bei MARO sind uns dessen bewusst, wie wichtig die Vielfalt ist, und bieten drei Gestellvarianten: A, X und Y. Jede Variante verleiht dem Raum einen anderen Charakter.