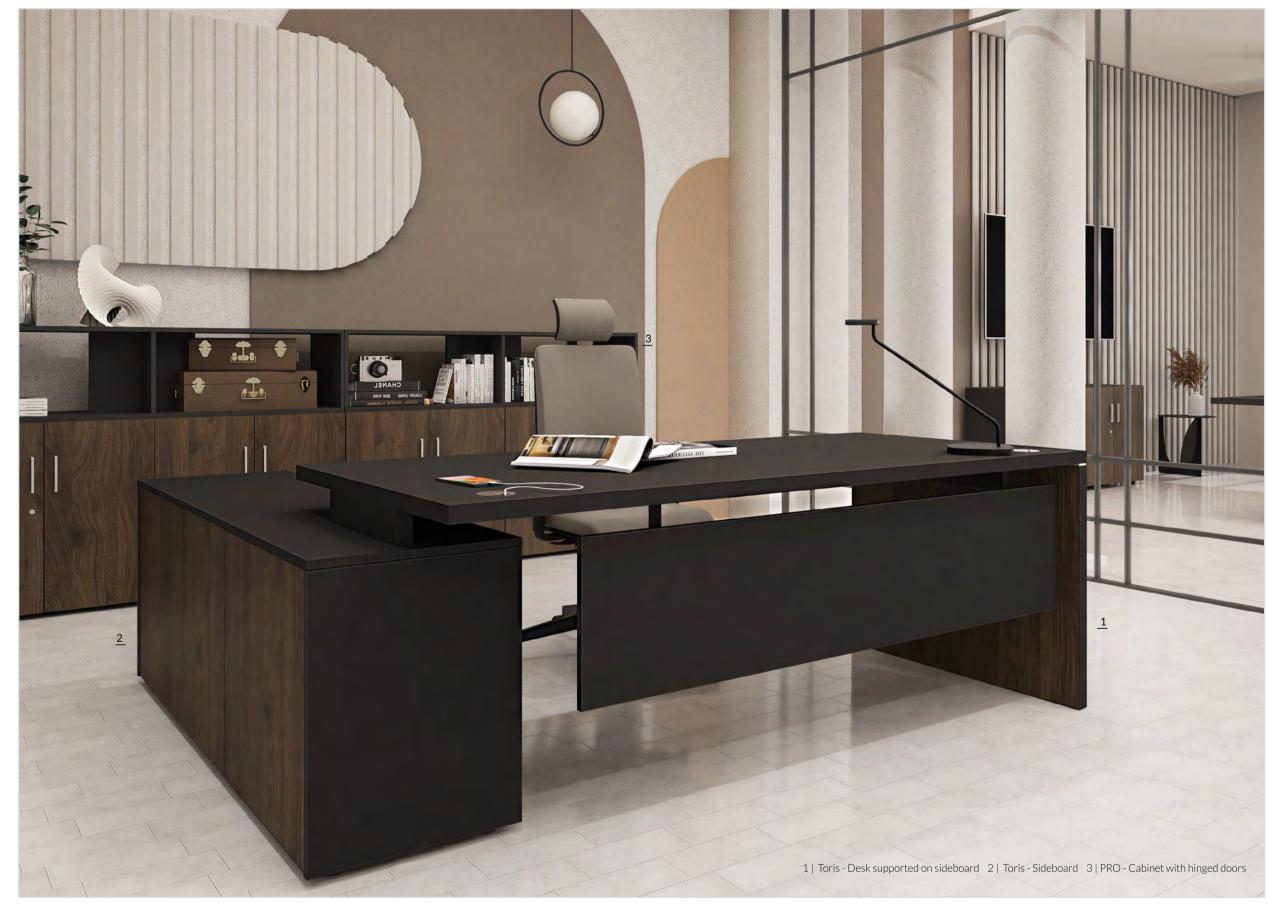

# **Toris**

**EN** | Toris collection features executive desks as well as conference and occasional tables. The furniture's hallmark are geometric, simple forms, therefore it goes in line with minimalist trends in office design. However, it will also suit more avant-garde spaces.

# The combination of two different decors creates a unique effect.

PL | Kolekcja Toris obejmuje biurka gabinetowe, stoły konferencyjne i stoły okolicznościowe. Meble z tej linii zostały utrzymane w geometrycznych, prostych formach, dlatego znakomicie wpasowują się w modę na minimalizm. Będą pasować także do bardziej awangardowych przestrzeni.

DE | Die Kollektion Toris umfasst Managementschreibtische, Konferenz- und Besprechungstische. Die geometrischen, einfachen Formen der Kollektion fügen sich perfekt in den Trend des Minimalismus ein. Sie passen aber auch in moderne, ungewöhnliche Bürokonzepte.

1 | Toris - Desk supported on sideboard 2 | Toris - Sideboard 3 | PRO - Cabinet with hinged doors with add-on unit

11/2 M

1100

2