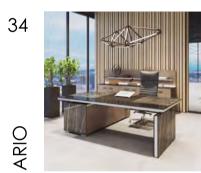

# Ario

EN | Ario is a unique collection of office furniture distinguished by its original finishes and detailing. It has been created with nature inspired materials. Choose the furniture from this line to furnish your executive office or conference space.

## Variety of fabrics, second to none workmanship and ergonomics of use

PL | Ario to wyjątkowa kolekcja mebli gabinetowych, których znakiem rozpoznawczym są niebanalne wykończenia i skupienie na detalach. Zostały wykonane z materiałów inspirowanych naturą, dlatego pomogą zaaranżować przestrzeń gabinetową czy konferencyjną.

DE | Ario ist eine exklusive Büromöbelkollektion, die sich durch ihre originellen Oberflächen und Details auszeichnet. Die von der Natur inspirierten Materialien eignen sich perfekt für Gestaltung von Chefbüros und Konferenzräumen.