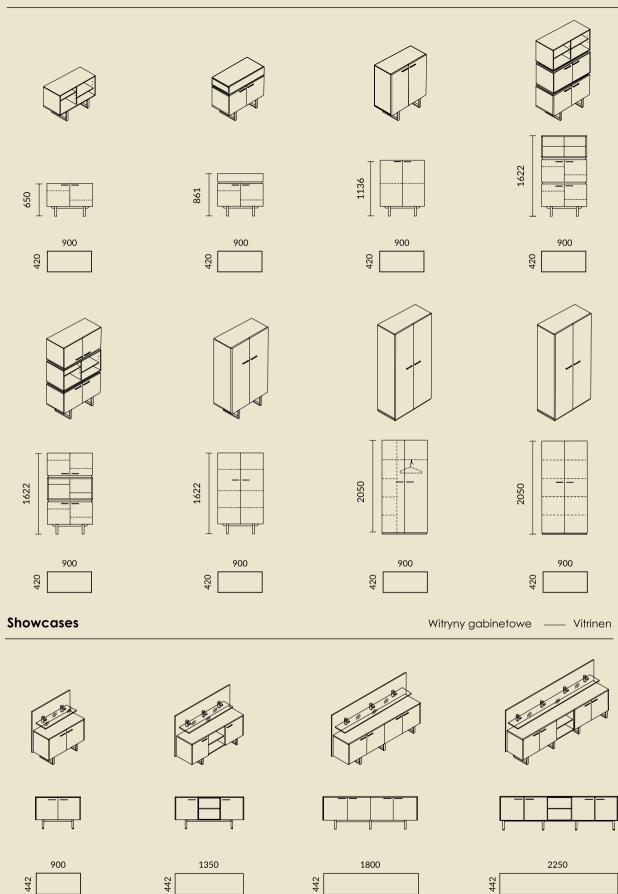

#### Showcases

Witryny gabinetowe — Vitrinen

### H: 662 mm

H: 662 mm

900 900 900 044 420 140

Medium cabinet

H: 1148 mm

900

H: 1200 mm

936

#### High cabinets

H: 1622 mm

\_\_\_\_

900

6

H: 1880 mm

\_\_\_

Szafa gabinetowa średnia — Mittelgroßer Schrank