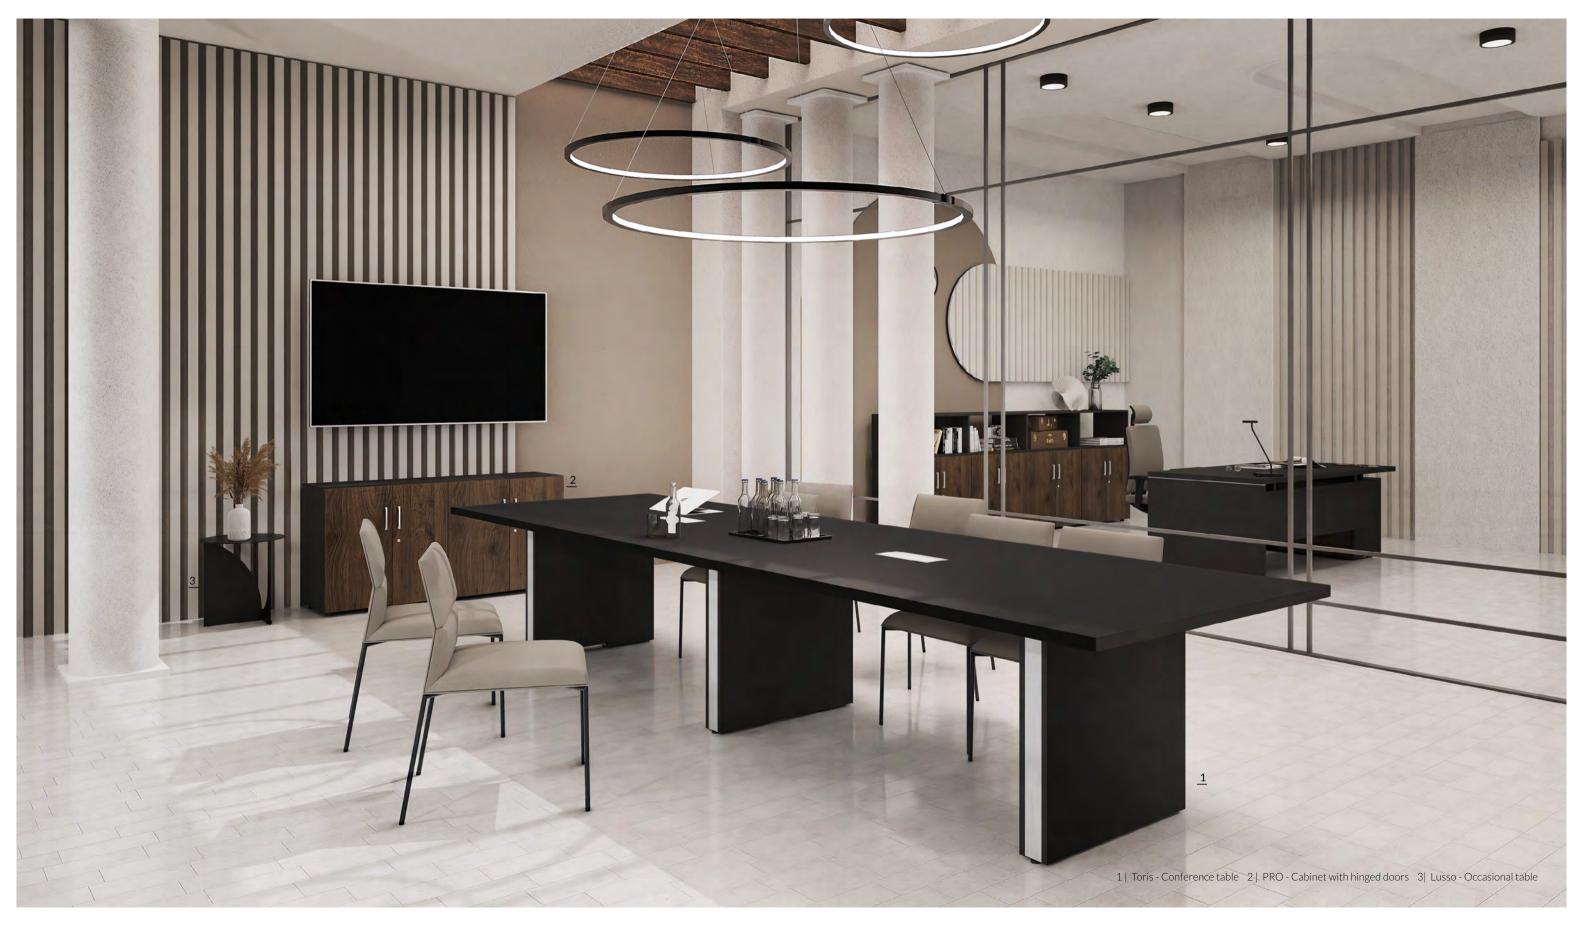

# **Toris**

**EN** | Toris collection features executive desks as well as conference and occasional tables. The furniture's hallmark are geometric, simple forms, therefore it goes in line with minimalist trends in office design. However, it will also suit more avant-garde spaces.

# The combination of two different decors creates a unique effect.

PL | Kolekcja Toris obejmuje biurka gabinetowe, stoły konferencyjne i stoły okolicznościowe. Meble z tej linii zostały utrzymane w geometrycznych, prostych formach, dlatego znakomicie wpasowują się w modę na minimalizm. Będą pasować także do bardziej awangardowych przestrzeni.

DE | Die Kollektion Toris umfasst Managementschreibtische, Konferenz- und Besprechungstische. Die geometrischen, einfachen Formen der Kollektion fügen sich perfekt in den Trend des Minimalismus ein. Sie passen aber auch in moderne, ungewöhnliche Bürokonzepte.

1 | Toris - Desk supported on sideboard 2 | Toris - Sideboard 3 | PRO - Cabinet with hinged doors with add-on unit

11/2 M

1100

2