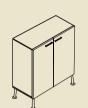

#### Showcases

Witryny gabinetowe — Vitrinen

### H: 662 mm

H: 662 mm

900 900 900 044 420 140

Medium cabinet

H: 1148 mm

900

H: 1200 mm

936