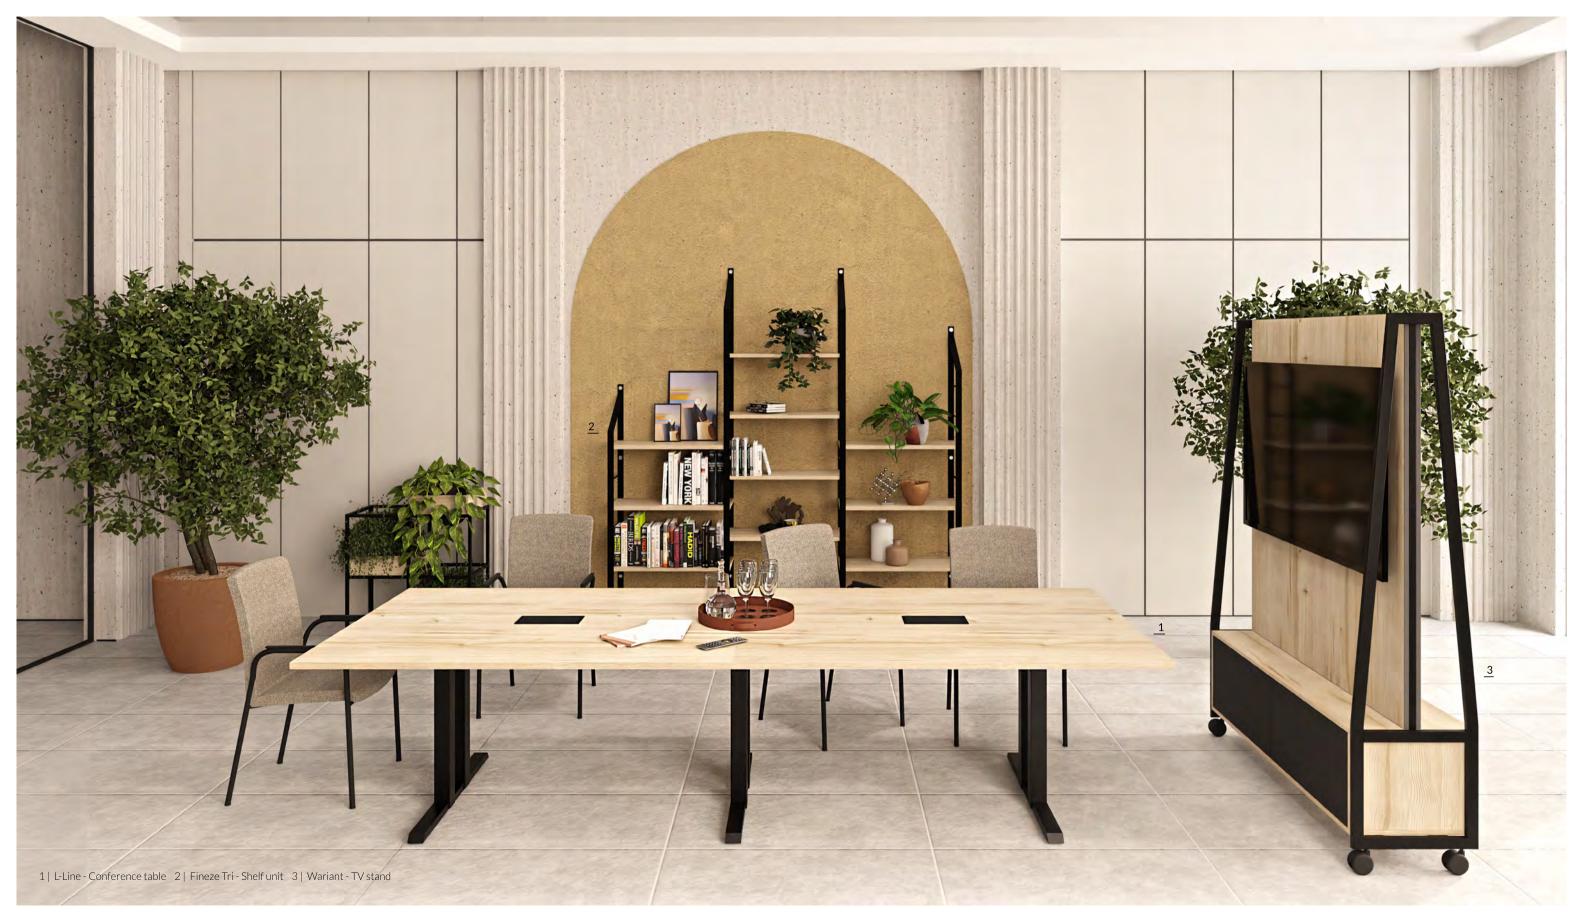

# L-Line

EN | L-Line collection offers a variety of conference and occasional tables, which will help you organize any business meeting. The unique leg shape matches the desks from MARO's workstation collection. Thanks to this, your office space design will remain consistent.

## Vast selection of shapes and sizes

PL | Kolekcja L-Line zawiera rozmaite stoły oraz stoliki konferencyjne i okolicznościowe, które pozwolą zaaranżować spotkanie biznesowe. Wyjątkowy kształt nóg nawiązuje do biurek z kolekcji pracowniczych z oferty MARO – dzięki temu, przestrzeń biurowa nabiera spójnego charakteru.

**DE** | Die Kollektion L-Line bietet eine Vielzahl von Konferenz- und Beistelltischen, die sich bei der Organisation jeder Geschäftsbesprechung als behilflich erweisen. Die einzigartige Beinform passt zu den Schreibtischen der Arbeitsplatzkollektionen von MARO, wodurch ein stimmiges Gesamtbild der Büroräume entsteht.

# **Fineze**

**EN** | Fineze collection features a large selection of shelf units that can furnish not only executive rooms, but also other office spaces. Thanks to the wide color range, it is surprisingly easy to match the selected model to your current office design.

### The harmony of lightness and sophistication

PL | Kolekcja Fineze obejmuje szeroką ofertę regałów, które można umieścić nie tylko w gabinetach, ale również w innych strefach przestrzeni biurowej. Dzięki szerokiej gamie kolorystycznej bardzo łatwo dopasujemy wybrany model do istniejącej aranżacji.

**DE** | Die Kollektion Fineze umfasst ein breites Angebot an Regalen sowohl für Chefzimmer, als auch für andere Bürobereiche. Mit der breiten Farbpalette kann jedes Regalmodell in das bestehende Konzept nahtlos integriert werden.