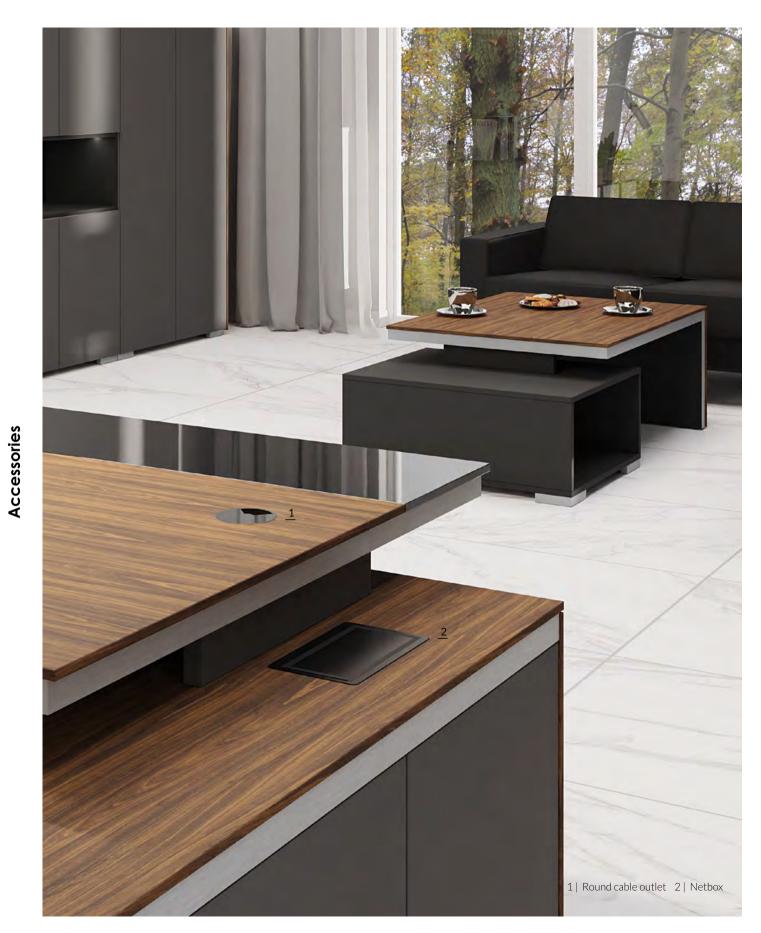

Aesthetically managed cabling and custom netboxes ensure effortless access to electricity.

**EN |** The desks from Graf line can be equipped with netboxes available in MARO's offer. They facilitate work in any office. Additional cable channels guarantee aesthetic cable management.

**PL |** Biurka z linii Graf można wyposażyć w mediaporty dostępne w ofercie MARO, dzięki którym praca zostanie znacznie ułatwiona. Dodatkowe kanały kablowe gwarantują estetyczne poprowadzenie niezbędnego okablowania.

**DE** | Für mehr Arbeitskomfort können die Schreibtische Graf mit Mediaboxen aus dem Produktprogramm MARO ausgestattet werden. Zusätzliche Kabelkanäle sorgen für sauberes Kabelmanagement.