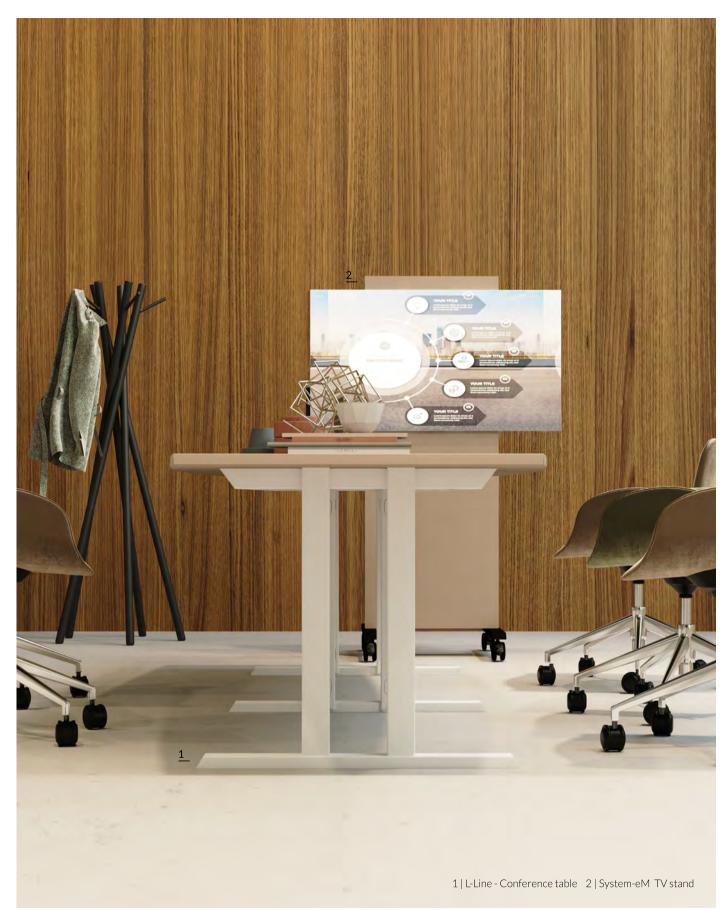

# L-Line

EN | L-Line collection offers a variety of conference and occasional tables, which will help you organize any business meeting. The unique leg shape matches the desks from MARO's workstation collection. Thanks to this, your office space design will remain consistent.

## Vast selection of shapes and sizes

PL | Kolekcja L-Line zawiera rozmaite stoły oraz stoliki konferencyjne i okolicznościowe, które pozwolą zaaranżować spotkanie biznesowe. Wyjątkowy kształt nóg nawiązuje do biurek z kolekcji pracowniczych z oferty MARO – dzięki temu, przestrzeń biurowa nabiera spójnego charakteru.

**DE** | Die Kollektion L-Line bietet eine Vielzahl von Konferenz- und Beistelltischen, die sich bei der Organisation jeder Geschäftsbesprechung als behilflich erweisen. Die einzigartige Beinform passt zu den Schreibtischen der Arbeitsplatzkollektionen von MARO, wodurch ein stimmiges Gesamtbild der Büroräume entsteht.