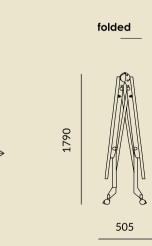

## **AXY-Line Mobile**

perfect solution for dynamic meetings, presentations and training courses

**EN** AXY-Line Mobile conference table is equipped with a mechanical folding system that allows one person to fold it without the slightest difficulty. The mobile table can be fitted with a dry-wipe top that can work as a whiteboard.

**PL** | Stół konferencyjny AXY-Line Mobile posiada mechaniczny system składania oraz rozkładania, dzięki któremu złoży go jedna osoba – i to bez najmniejszego trudu. Stół mobilny można wyposażyć w blat z powierzchnią do pisania, pełniącą funkcję przenośnej tablicy.

**DE** | Der Konferenztisch AXY Mobile ist mit einem Klappmechanismus ausgestattet, dank dem die Bedienung kinderleicht wird. Ausgeführt in trocken abwischbarer Oberfläche, kann die Tischplatte als mobiles Whiteboard genutzt werden.

\* Available from the second quarter of 2023.

900

900

2250

420

120

Składanie stołu — Klappmechanismus