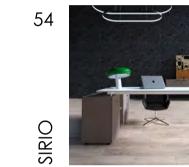

# Sirio

**EN** | Sirio collection offers everything you need to furnish your office or an executive room. It combines a trendy, modern design, which gives the impression of lightness, with a multitude of handy functions. The furniture also features tables and desks with legs in extraordinary shapes.

## A light and distinctive leg shape creates an inimitable and presentable interior.

PL | Kolekcja Sirio zawiera wszystko, czego potrzeba do kompleksowego wyposażenia biura czy gabinetu. Łączy w sobie modny, nowoczesny design, który daje wrażenie lekkości, oraz wielość przydatnych funkcji. Meble wyróżniają się smukłym, nietuzinkowym kształtem nóg.

DE | Die Kollektion Siro lässt jedes Büro oder Chefzimmer komplett ausstatten. Sie vereint modernes, leicht wirkendes Design mit einer Vielzahl von nützlichen Funktionen. Die Möbel zeichnen sich durch die schlanke, unkonventionelle Form der Beine aus.