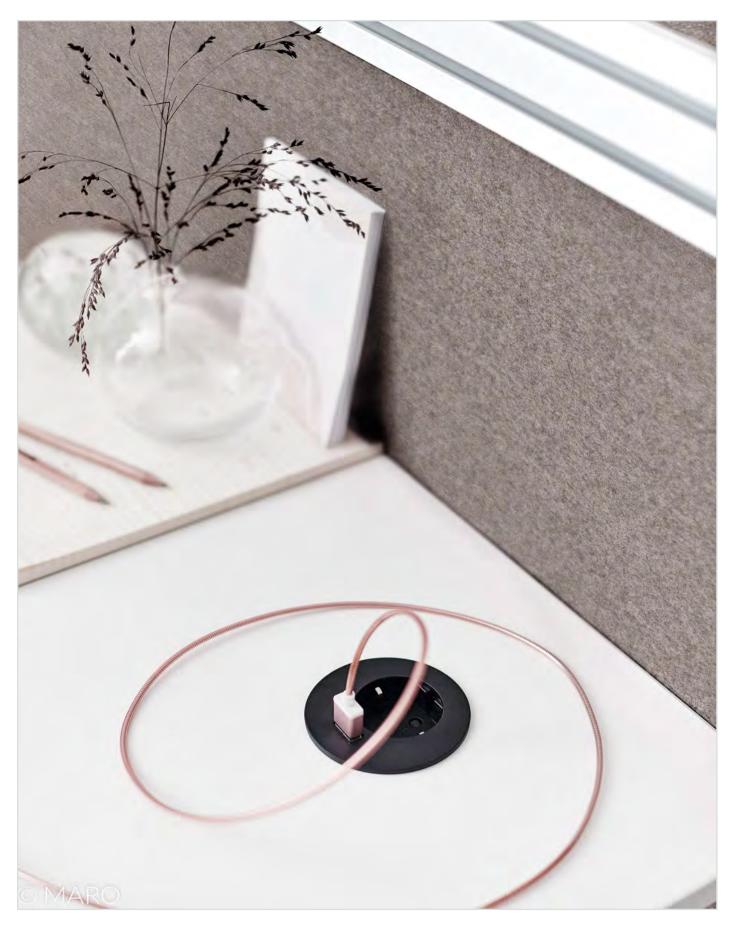

Aesthetically managed cabling and custom netboxes ensure effortless access to electricity.

**EN |** The desks from Graf line can be equipped with netboxes available in MARO's offer. They facilitate work in any office. Additional cable channels guarantee aesthetic cable management.

**PL |** Biurka z linii Graf można wyposażyć w mediaporty dostępne w ofercie MARO, dzięki którym praca zostanie znacznie ułatwiona. Dodatkowe kanały kablowe gwarantują estetyczne poprowadzenie niezbędnego okablowania.

**DE** | Für mehr Arbeitskomfort können die Schreibtische Graf mit Mediaboxen aus dem Produktprogramm MARO ausgestattet werden. Zusätzliche Kabelkanäle sorgen für sauberes Kabelmanagement.