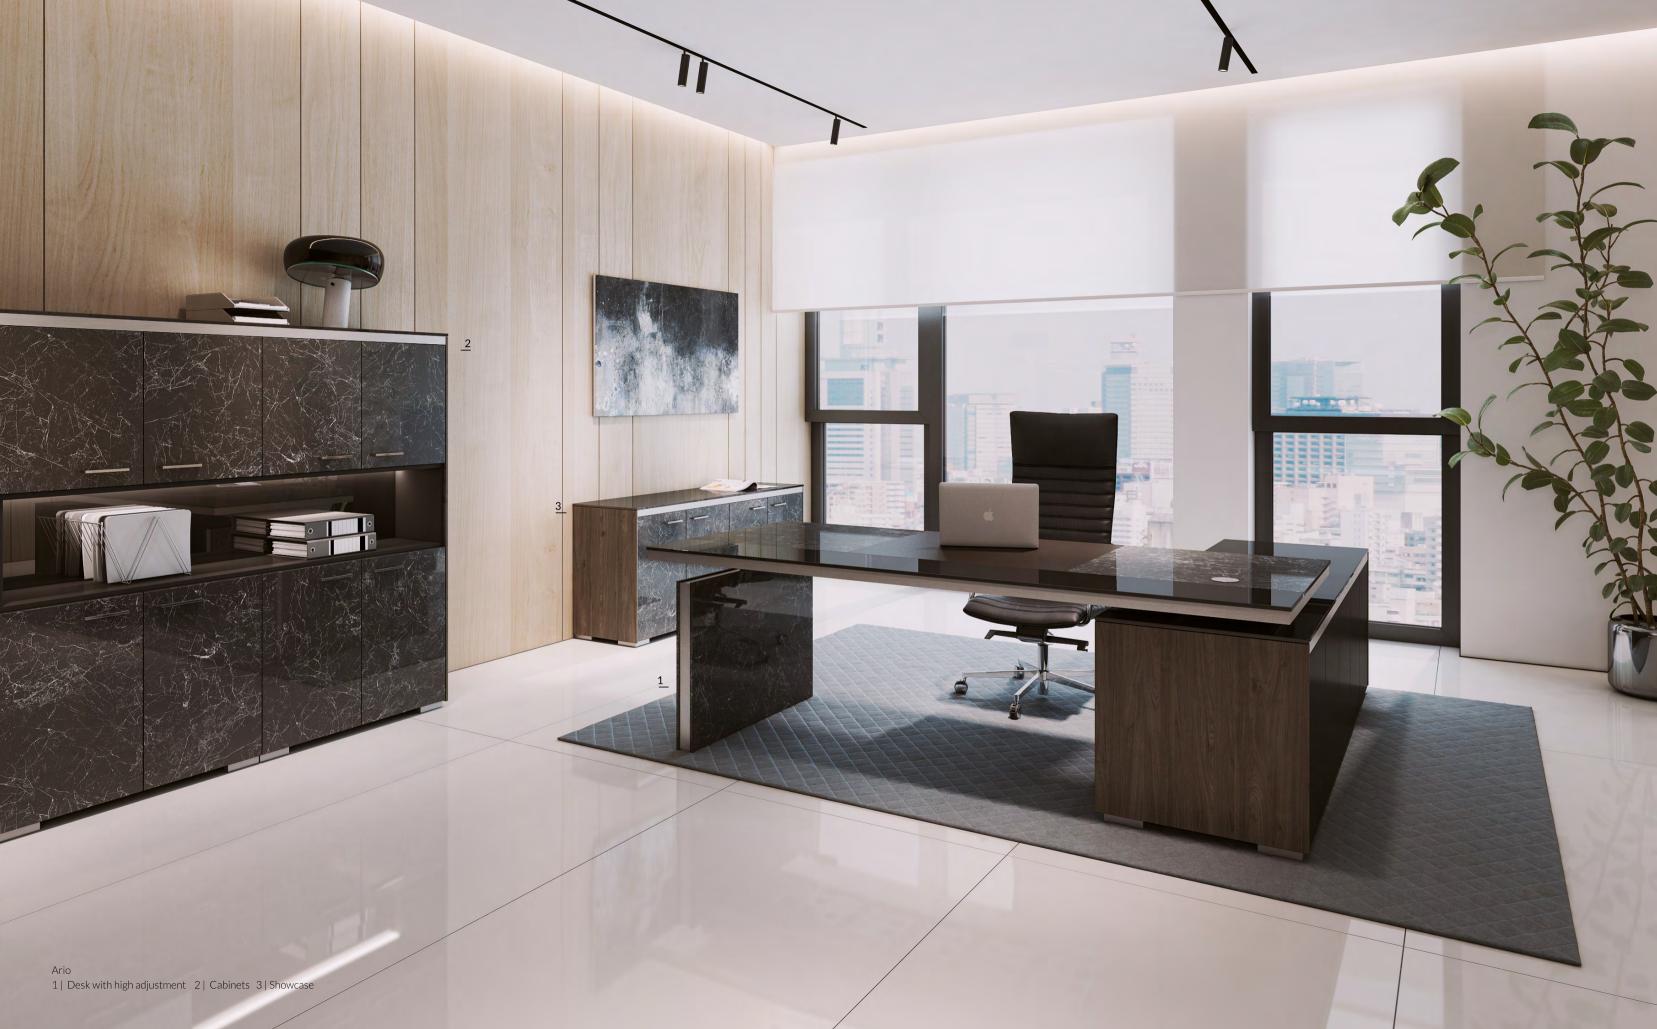

# Ario

EN | Ario is a unique collection of office furniture distinguished by its original finishes and detailing. It has been created with nature inspired materials. Choose the furniture from this line to furnish your executive office or conference space.

## Variety of fabrics, second to none workmanship and ergonomics of use

PL | Ario to wyjątkowa kolekcja mebli gabinetowych, których znakiem rozpoznawczym są niebanalne wykończenia i skupienie na detalach. Zostały wykonane z materiałów inspirowanych naturą, dlatego pomogą zaaranżować przestrzeń gabinetową czy konferencyjną.

DE | Ario ist eine exklusive Büromöbelkollektion, die sich durch ihre originellen Oberflächen und Details auszeichnet. Die von der Natur inspirierten Materialien eignen sich perfekt für Gestaltung von Chefbüros und Konferenzräumen.

38

**EN |** Keen on innovative solutions? Ario is the right choice for you. This collection includes a desk with electric height adjustment and a cabinet with an electrically retractable TV holder.

Electric high adjustment

Combination of modern

ergonomics and timeless

elegance

PL | Zależy Ci na innowacyjnych rozwiązaniach? Kolekcja Ario to coś dla Ciebie. Znajdziesz w niej biurko z elektryczną regulacją wysokości czy szafkę z elektrycznie wysuwanym uchwytem na telewizor.

**DE** | Sind Sie an innovativen Lösungen interessiert? Dann ist Ario die richtige Wahl für Sie. In dieser Kollektion finden Sie auch elektromotorisch höhenverstellbare Schreibtische und einen TV-Schrank mit elektrisch versenkbarer Bildschirmhalterung.