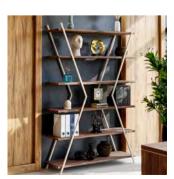

# **Fineze**

**EN** | Fineze collection features a large selection of shelf units that can furnish not only executive rooms, but also other office spaces. Thanks to the wide color range, it is surprisingly easy to match the selected model to your current office design.

### The harmony of lightness and sophistication

PL | Kolekcja Fineze obejmuje szeroką ofertę regałów, które można umieścić nie tylko w gabinetach, ale również w innych strefach przestrzeni biurowej. Dzięki szerokiej gamie kolorystycznej bardzo łatwo dopasujemy wybrany model do istniejącej aranżacji.

**DE** | Die Kollektion Fineze umfasst ein breites Angebot an Regalen sowohl für Chefzimmer, als auch für andere Bürobereiche. Mit der breiten Farbpalette kann jedes Regalmodell in das bestehende Konzept nahtlos integriert werden.

- 92

**EN |** Standalone and wall-mounted shelf units guarantee top quality craftsmanship and make your office interior even more stylish.

PL | Regały wolnostojące i regały mocowane do ściany to gwarancja najlepszej jakości i eleganckiego wnętrza.

**DE |** Ob freistehend oder zur Wandmontage, unsere Regale Fineze stehen für beste Qualität und schaffen ein stilvolles Ambiente.

**Neze** 

•

94

95

| Box | Case       | Case 2     | Classic     | P          | T           |
|-----|------------|------------|-------------|------------|-------------|
|     |            |            |             |            |             |
|     |            |            |             |            |             |
|     | 000<br>400 | 000<br>380 | 061<br>420  | 000<br>380 | 0661<br>440 |
|     | 900        | 88<br>900  | <u>1300</u> | 900        | 1200        |