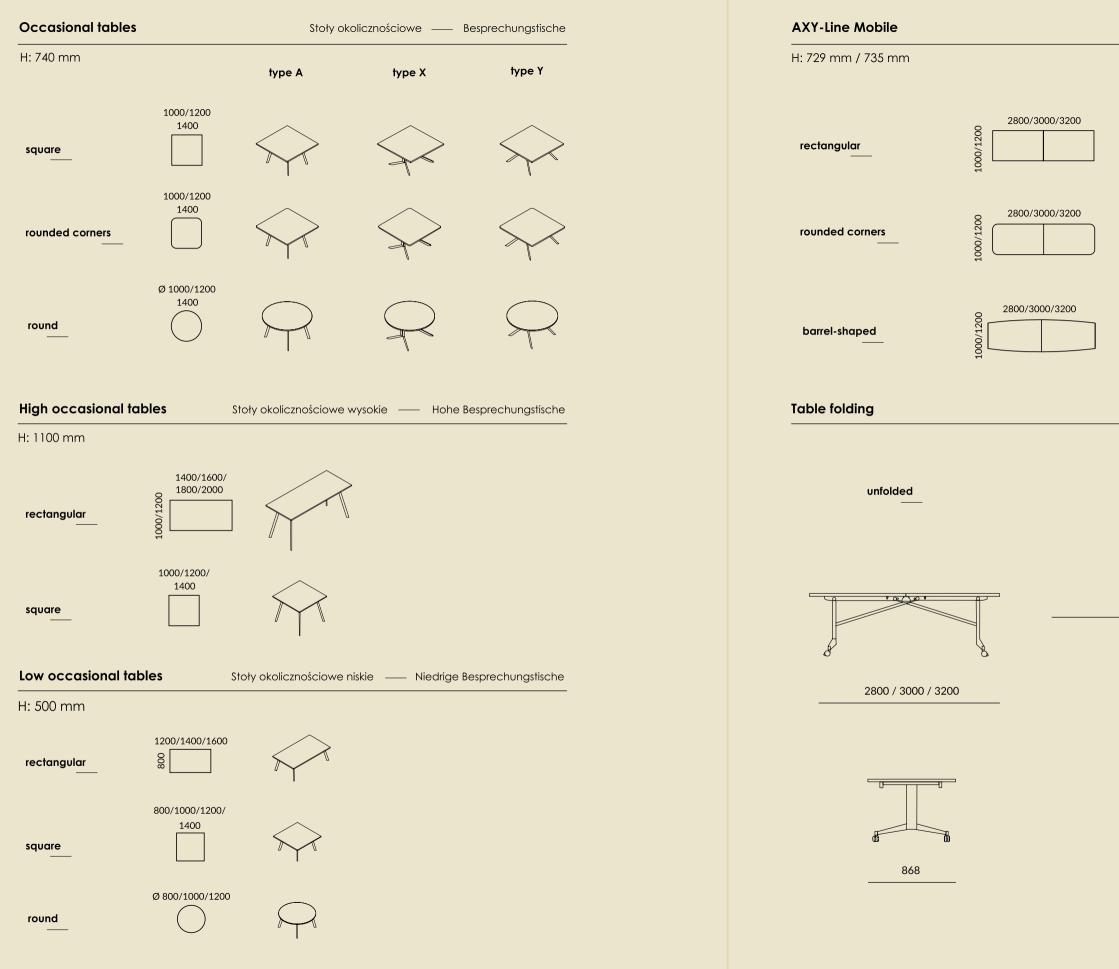

# **AXY-Line**

**EN** | AXY-Line is a collection that stands out for its contemporary style and unique detailing. It includes versatile conference and executive furniture: tables, desks, cabinets and showcases. At MARO, we are aware of the importance of diversity, and therefore offer three types of legs: A-, X- and Y-shaped. Each of them will give your space a distinct touch.

## **AXY-Line Mobile**

perfect solution for dynamic meetings, presentations and training courses

**EN** AXY-Line Mobile conference table is equipped with a mechanical folding system that allows one person to fold it without the slightest difficulty. The mobile table can be fitted with a dry-wipe top that can work as a whiteboard.

**PL** | Stół konferencyjny AXY-Line Mobile posiada mechaniczny system składania oraz rozkładania, dzięki któremu złoży go jedna osoba – i to bez najmniejszego trudu. Stół mobilny można wyposażyć w blat z powierzchnią do pisania, pełniącą funkcję przenośnej tablicy.

**DE** | Der Konferenztisch AXY Mobile ist mit einem Klappmechanismus ausgestattet, dank dem die Bedienung kinderleicht wird. Ausgeführt in trocken abwischbarer Oberfläche, kann die Tischplatte als mobiles Whiteboard genutzt werden.