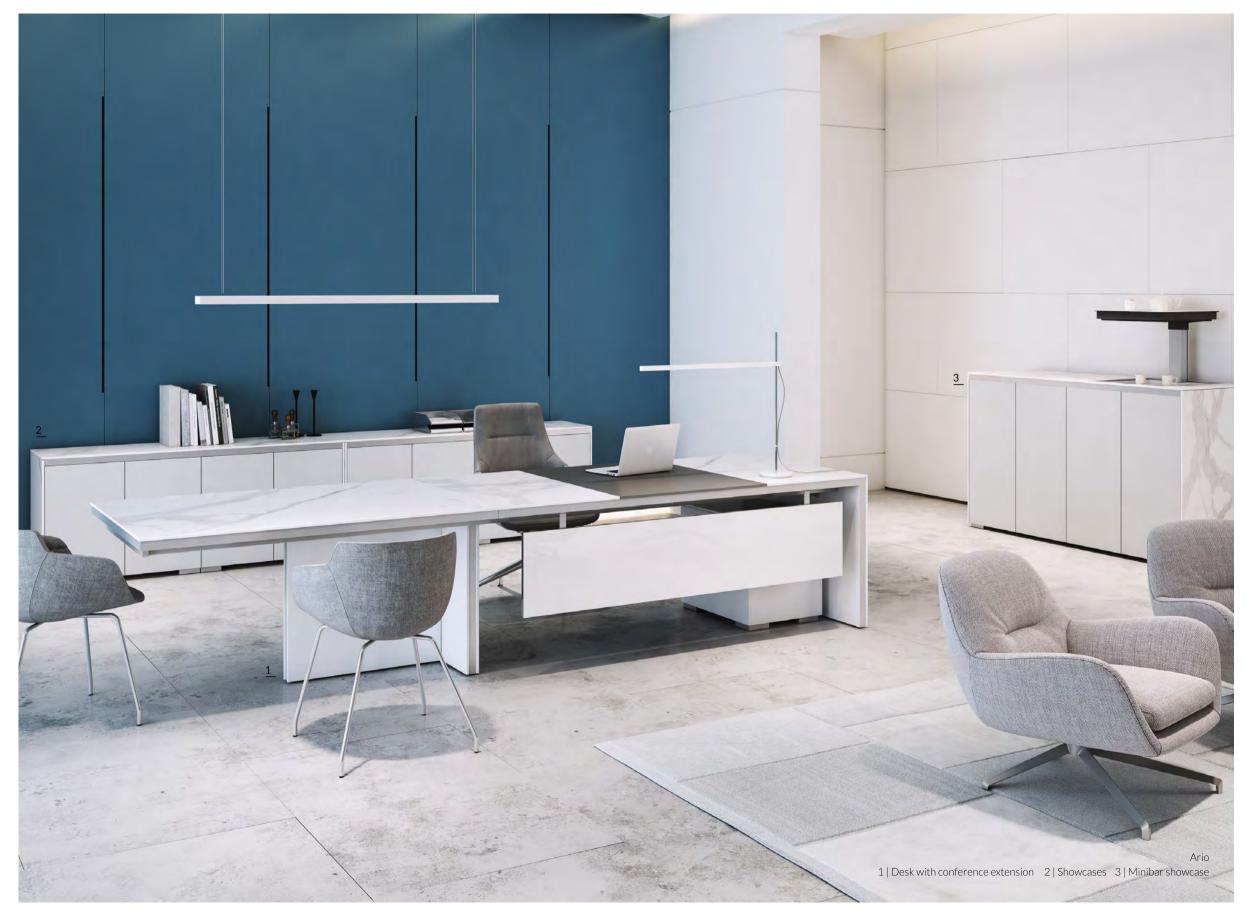

# Ario

EN | Ario is a unique collection of office furniture distinguished by its original finishes and detailing. It has been created with nature inspired materials. Choose the furniture from this line to furnish your executive office or conference space.

## Variety of fabrics, second to none workmanship and ergonomics of use

PL | Ario to wyjątkowa kolekcja mebli gabinetowych, których znakiem rozpoznawczym są niebanalne wykończenia i skupienie na detalach. Zostały wykonane z materiałów inspirowanych naturą, dlatego pomogą zaaranżować przestrzeń gabinetową czy konferencyjną.

DE | Ario ist eine exklusive Büromöbelkollektion, die sich durch ihre originellen Oberflächen und Details auszeichnet. Die von der Natur inspirierten Materialien eignen sich perfekt für Gestaltung von Chefbüros und Konferenzräumen.