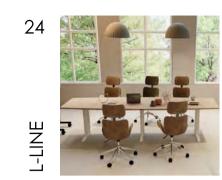

# L-Line

EN | L-Line collection offers a variety of conference and occasional tables, which will help you organize any business meeting. The unique leg shape matches the desks from MARO's workstation collection. Thanks to this, your office space design will remain consistent.

## Vast selection of shapes and sizes

PL | Kolekcja L-Line zawiera rozmaite stoły oraz stoliki konferencyjne i okolicznościowe, które pozwolą zaaranżować spotkanie biznesowe. Wyjątkowy kształt nóg nawiązuje do biurek z kolekcji pracowniczych z oferty MARO – dzięki temu, przestrzeń biurowa nabiera spójnego charakteru.

**DE** | Die Kollektion L-Line bietet eine Vielzahl von Konferenz- und Beistelltischen, die sich bei der Organisation jeder Geschäftsbesprechung als behilflich erweisen. Die einzigartige Beinform passt zu den Schreibtischen der Arbeitsplatzkollektionen von MARO, wodurch ein stimmiges Gesamtbild der Büroräume entsteht.

- 27

**EN** | L-Line conference table enables you to hide cables in a table leg. Thus, the entire piece looks aesthetically pleasing.

PL | Stół konferencyjny L-Line umożliwia ukrycie okablowania poprzez umieszczenie go w nodze, dzięki czemu całość prezentuje się naprawdę estetycznie.

**DE** | Die im Tischbein integrierte Kabelführung lässt den Kabelchaos vermeiden und den Konferenztisch L-Line besonders ästhetisch wirken.