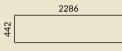

| Con                        | ference tables              | Stóły konferencyjne | Konferenztische    | Occasional tables                    |
|----------------------------|-----------------------------|---------------------|--------------------|--------------------------------------|
| H: 74                      | 0 mm<br>                    |                     | 1400               |                                      |
| Tabl                       | e shapes                    | Kształty blatów     | Tischplattenformen | Table shapes                         |
| H: 74                      | 0 mm                        |                     |                    |                                      |
| 1000/1200/<br>1400<br>1400 | 2200/2400<br>3200/4000/4800 | ingular             |                    | 800                                  |
| 1000/1200/<br>1400 1400    | 2200/2400<br>3200/4000/4800 | el-shaped           |                    | Ø 800                                |
|                            | squa<br>1400/1600           | are                 |                    | H: 740 mm<br>1400/1600/<br>2000<br>8 |
| Line                       |                             |                     |                    | 1400/1600/<br>2000<br>001            |
|                            |                             |                     |                    | 1400/1600/<br>2000                   |