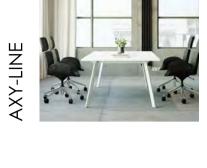

## AXY-Line

A type 08 | Y type 12 | X type 16 | AXY-Line Mobile 18 | complete collection specification 20 |

# **AXY-Line**

**EN** | AXY-Line is a collection that stands out for its contemporary style and unique detailing. It includes versatile conference and executive furniture: tables, desks, cabinets and showcases. At MARO, we are aware of the importance of diversity, and therefore offer three types of legs: A-, X- and Y-shaped. Each of them will give your space a distinct touch.

# Let's meet in a beautiful space

PL| AXY-Line to kolekcja wyróżniająca się nowoczesnością i dbałością o szczegóły. Obejmuje uniwersalne meble konferencyjno-gabinetowe:stoły,biurka,szafyiwitryny. W MARO wiemy, jak ważna jest różnorodność, dlatego oferujemy trzy typy nóg – w kształcie litery A, X i Y. Każdy z nich nada przestrzeni inny charakter.

DE | AXY-Line ist eine Kollektion, die sich durch ihren modernen Stil und einzigartige Details auszeichnet. Sie umfasst universelle Konferenz- und Managementmöbel wie Tische, Schreibtische, Schränke und Vitrinen. Wir bei MARO sind uns dessen bewusst, wie wichtig die Vielfalt ist, und bieten drei Gestellvarianten: A, X und Y. Jede Variante verleiht dem Raum einen anderen Charakter.