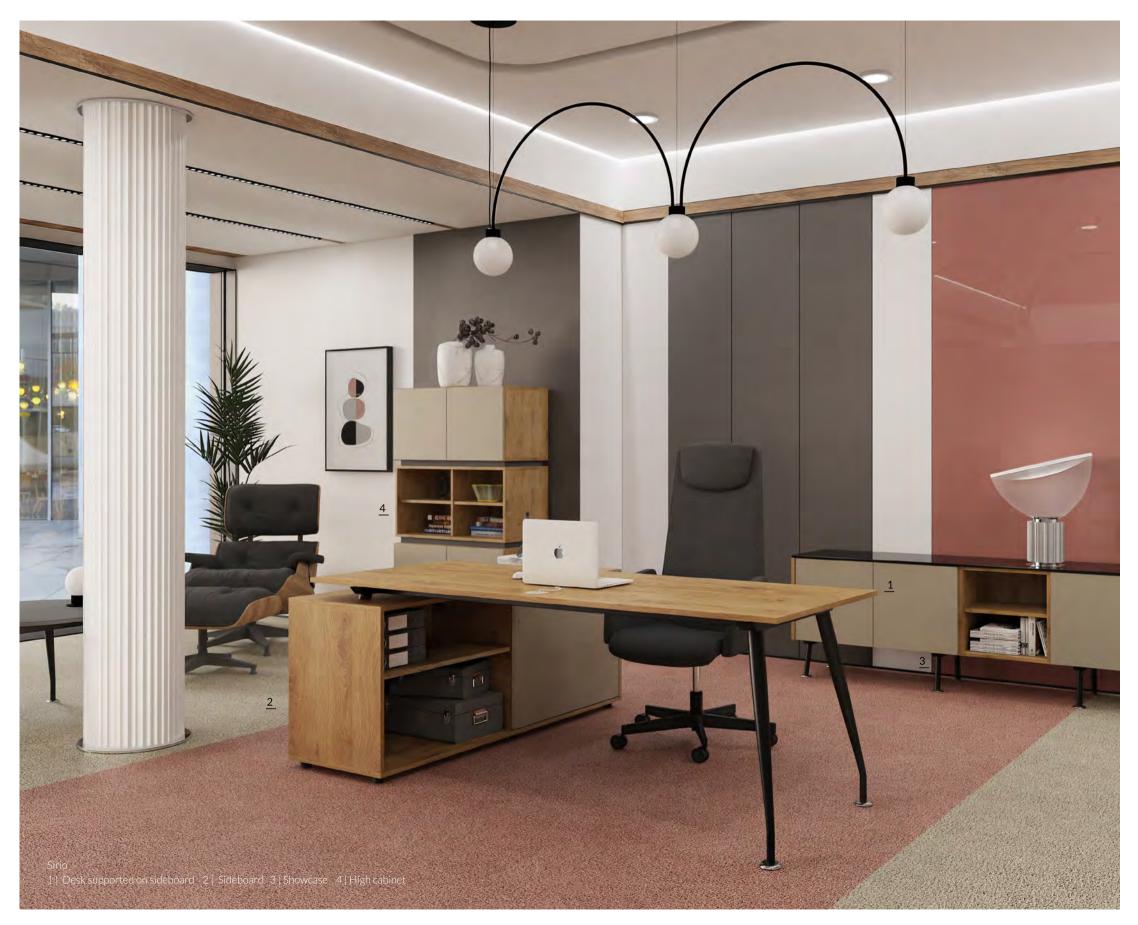

# Sirio

**EN** | Sirio collection offers everything you need to furnish your office or an executive room. It combines a trendy, modern design, which gives the impression of lightness, with a multitude of handy functions. The furniture also features tables and desks with legs in extraordinary shapes.

## A light and distinctive leg shape creates an inimitable and presentable interior.

PL | Kolekcja Sirio zawiera wszystko, czego potrzeba do kompleksowego wyposażenia biura czy gabinetu. Łączy w sobie modny, nowoczesny design, który daje wrażenie lekkości, oraz wielość przydatnych funkcji. Meble wyróżniają się smukłym, nietuzinkowym kształtem nóg.

DE | Die Kollektion Siro lässt jedes Büro oder Chefzimmer komplett ausstatten. Sie vereint modernes, leicht wirkendes Design mit einer Vielzahl von nützlichen Funktionen. Die Möbel zeichnen sich durch die schlanke, unkonventionelle Form der Beine aus.

 1| Desk supported on sideboard
 2| Sideboard
 3 | Conference table
 4 | Occasional table
 5 | Showcases

1

L

**EN** | A remarkable office design will help you make the most of your office space as well as give it a sophisticated touch. Moreover, your work will also become more enjoyable.