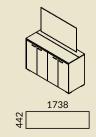

2594

1738

Szafka TV

TV-Schrank

Barek Minibarschrank

**TV Cabinet** 

H: 1078 mm