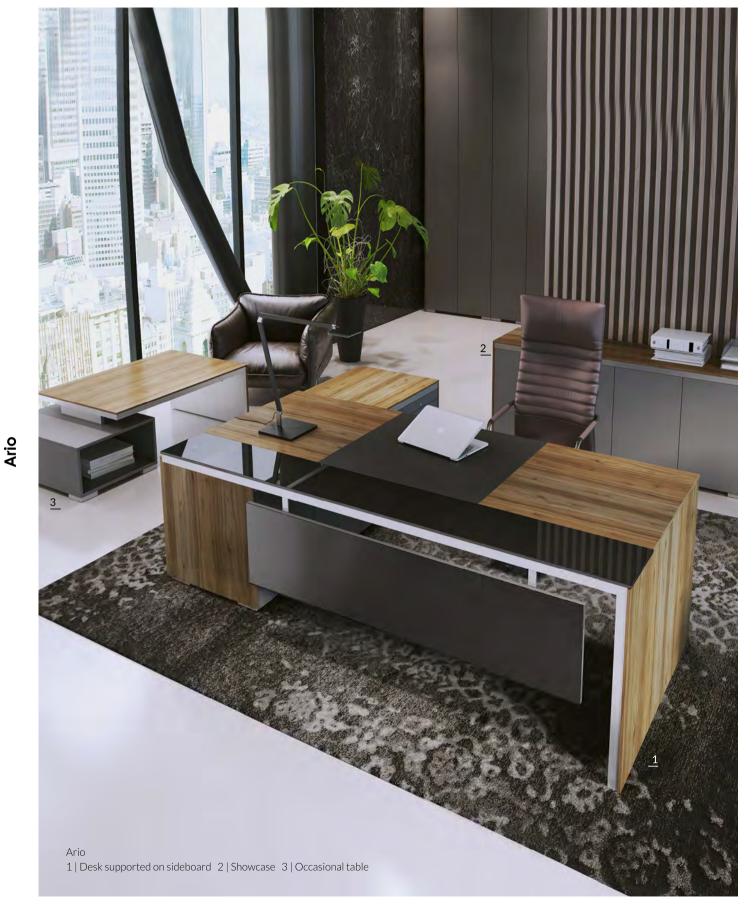

# Ario

EN | Ario is a unique collection of office furniture distinguished by its original finishes and detailing. It has been created with nature inspired materials. Choose the furniture from this line to furnish your executive office or conference space.

## Variety of fabrics, second to none workmanship and ergonomics of use

PL | Ario to wyjątkowa kolekcja mebli gabinetowych, których znakiem rozpoznawczym są niebanalne wykończenia i skupienie na detalach. Zostały wykonane z materiałów inspirowanych naturą, dlatego pomogą zaaranżować przestrzeń gabinetową czy konferencyjną.

DE | Ario ist eine exklusive Büromöbelkollektion, die sich durch ihre originellen Oberflächen und Details auszeichnet. Die von der Natur inspirierten Materialien eignen sich perfekt für Gestaltung von Chefbüros und Konferenzräumen.

38

**EN |** Keen on innovative solutions? Ario is the right choice for you. This collection includes a desk with electric height adjustment and a cabinet with an electrically retractable TV holder.

Electric high adjustment

Combination of modern

ergonomics and timeless

elegance

PL | Zależy Ci na innowacyjnych rozwiązaniach? Kolekcja Ario to coś dla Ciebie. Znajdziesz w niej biurko z elektryczną regulacją wysokości czy szafkę z elektrycznie wysuwanym uchwytem na telewizor.

**DE** | Sind Sie an innovativen Lösungen interessiert? Dann ist Ario die richtige Wahl für Sie. In dieser Kollektion finden Sie auch elektromotorisch höhenverstellbare Schreibtische und einen TV-Schrank mit elektrisch versenkbarer Bildschirmhalterung.