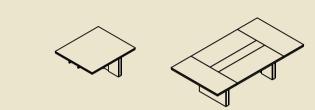

## **Conference table**

Unique design and distinctive chrome finish will give your office a timeless touch of elegance

**EN |** We offer conference tables in various shapes: square and round ones. Our collection also features one- and two-piece models. They can be equipped with dedicated extension modules. Thanks to our broad portfolio, every single client will find a table that meets his or her expectations.

PL | Oferujemy stoły konferencyjne w różnych kształtach: kwadratowe i okrągłe. W naszej kolekcji znalazło się też miejsce na modele jedno- i dwuelementowe. Specjalne moduły wydłużające pozwalają na ich rozbudowywanie. Dzięki bogatemu asortymentowi każdy klient znajdzie stół, który spełni jego oczekiwania.

DE | Wir bieten Konferenztische in verschiedenen Formen - mit quadratischer und runder Tischplatte. Die Kollektion umfasst sowohl ein- als auch zweiteilige Tischvarianten. Die zweiteiligen Modelle können mit zusätzlichen Elementen erweitert werden. In unserem Produktprogramm findet jeder Kunde einen Tisch, der seinen Erwartungen entspricht.

| Con                        | ference tables              | Stóły konferencyjne | Konferenztische    | Occasional tables                    |
|----------------------------|-----------------------------|---------------------|--------------------|--------------------------------------|
| H: 74                      | 0 mm<br>                    |                     | 1400               |                                      |
| Tabl                       | e shapes                    | Kształty blatów     | Tischplattenformen | Table shapes                         |
| H: 74                      | 0 mm                        |                     |                    |                                      |
| 1000/1200/<br>1400<br>1400 | 2200/2400<br>3200/4000/4800 | ingular             |                    | 800                                  |
| 1000/1200/<br>1400 1400    | 2200/2400<br>3200/4000/4800 | el-shaped           |                    | Ø 800                                |
|                            | squa<br>1400/1600           | are                 |                    | H: 740 mm<br>1400/1600/<br>2000<br>8 |
| Line                       |                             |                     |                    | 1400/1600/<br>2000<br>001            |
|                            |                             |                     |                    | 1400/1600/<br>2000                   |