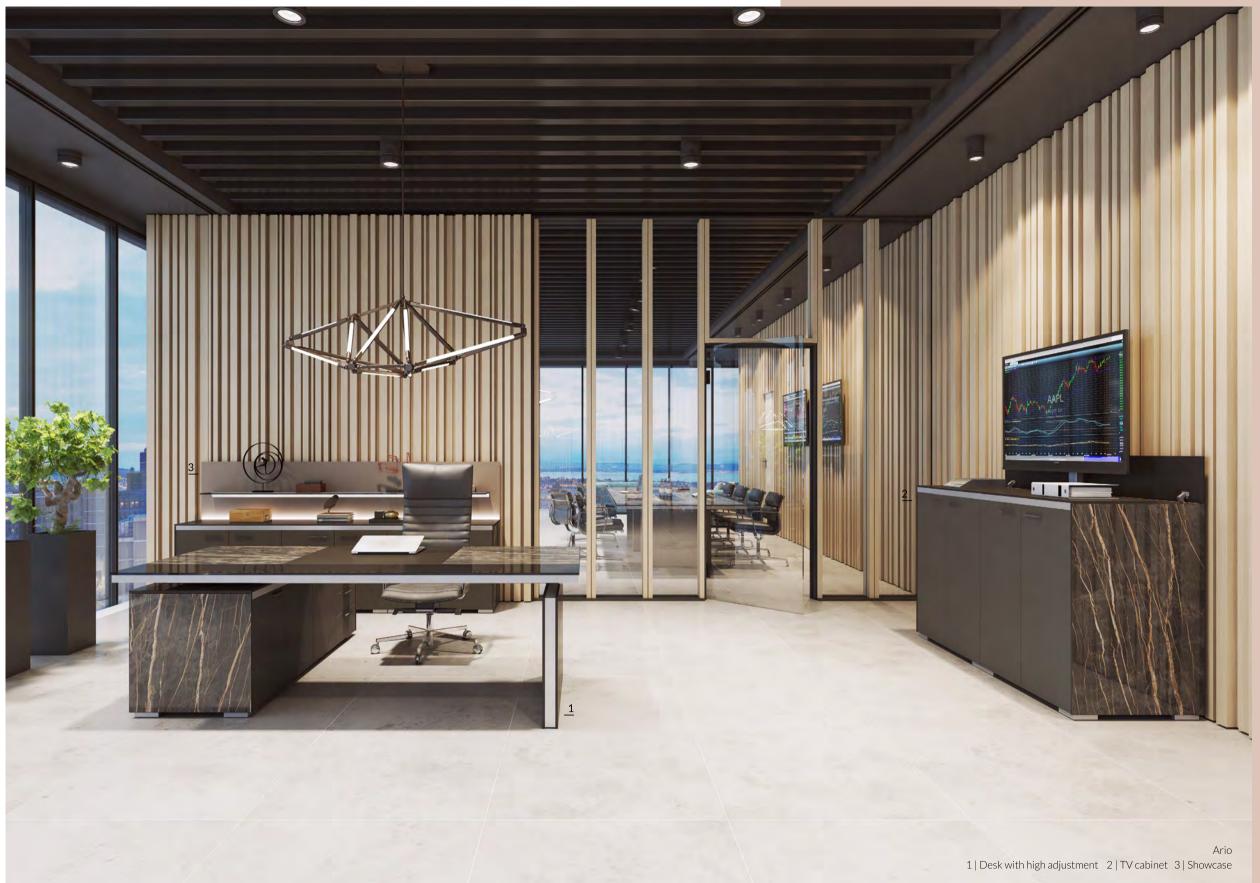

# Ario

EN | Ario is a unique collection of office furniture distinguished by its original finishes and detailing. It has been created with nature inspired materials. Choose the furniture from this line to furnish your executive office or conference space.

## Variety of fabrics, second to none workmanship and ergonomics of use

PL | Ario to wyjątkowa kolekcja mebli gabinetowych, których znakiem rozpoznawczym są niebanalne wykończenia i skupienie na detalach. Zostały wykonane z materiałów inspirowanych naturą, dlatego pomogą zaaranżować przestrzeń gabinetową czy konferencyjną.

DE | Ario ist eine exklusive Büromöbelkollektion, die sich durch ihre originellen Oberflächen und Details auszeichnet. Die von der Natur inspirierten Materialien eignen sich perfekt für Gestaltung von Chefbüros und Konferenzräumen.

38

**EN |** Keen on innovative solutions? Ario is the right choice for you. This collection includes a desk with electric height adjustment and a cabinet with an electrically retractable TV holder.

Electric high adjustment

Combination of modern

ergonomics and timeless

elegance

PL | Zależy Ci na innowacyjnych rozwiązaniach? Kolekcja Ario to coś dla Ciebie. Znajdziesz w niej biurko z elektryczną regulacją wysokości czy szafkę z elektrycznie wysuwanym uchwytem na telewizor.

**DE** | Sind Sie an innovativen Lösungen interessiert? Dann ist Ario die richtige Wahl für Sie. In dieser Kollektion finden Sie auch elektromotorisch höhenverstellbare Schreibtische und einen TV-Schrank mit elektrisch versenkbarer Bildschirmhalterung.