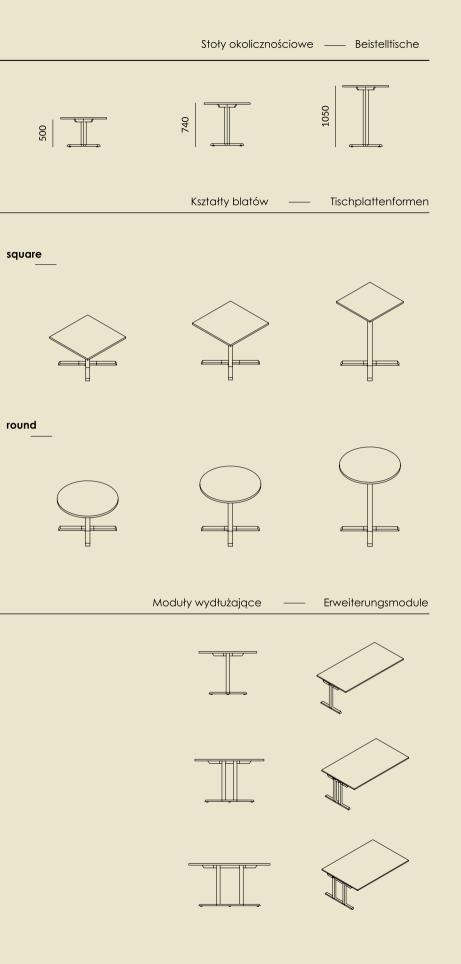

## **Conference table**

Unique design and distinctive chrome finish will give your office a timeless touch of elegance

**EN |** We offer conference tables in various shapes: square and round ones. Our collection also features one- and two-piece models. They can be equipped with dedicated extension modules. Thanks to our broad portfolio, every single client will find a table that meets his or her expectations.

PL | Oferujemy stoły konferencyjne w różnych kształtach: kwadratowe i okrągłe. W naszej kolekcji znalazło się też miejsce na modele jedno- i dwuelementowe. Specjalne moduły wydłużające pozwalają na ich rozbudowywanie. Dzięki bogatemu asortymentowi każdy klient znajdzie stół, który spełni jego oczekiwania.

DE | Wir bieten Konferenztische in verschiedenen Formen - mit quadratischer und runder Tischplatte. Die Kollektion umfasst sowohl ein- als auch zweiteilige Tischvarianten. Die zweiteiligen Modelle können mit zusätzlichen Elementen erweitert werden. In unserem Produktprogramm findet jeder Kunde einen Tisch, der seinen Erwartungen entspricht.

| Con                        | ference tables              | Stóły konferencyjne | Konferenztische    | Occasional tables                    |
|----------------------------|-----------------------------|---------------------|--------------------|--------------------------------------|
| H: 74                      | 0 mm<br>                    |                     | 1400               |                                      |
| Tabl                       | e shapes                    | Kształty blatów     | Tischplattenformen | Table shapes                         |
| H: 74                      | 0 mm                        |                     |                    |                                      |
| 1000/1200/<br>1400<br>1400 | 2200/2400<br>3200/4000/4800 | ingular             |                    | 800                                  |
| 1000/1200/<br>1400 1400    | 2200/2400<br>3200/4000/4800 | el-shaped           |                    | Ø 800                                |
|                            | squa<br>1400/1600           | are                 |                    | H: 740 mm<br>1400/1600/<br>2000<br>8 |
| Line                       |                             |                     |                    | 1400/1600/<br>2000<br>001            |
|                            |                             |                     |                    | 1400/1600/<br>2000                   |