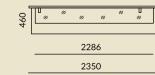

### H: 662 mm

H: 662 mm

900 900 900 044 420 140

Medium cabinet

H: 1148 mm

900

H: 1200 mm

936

#### High cabinets

H: 1622 mm

\_\_\_\_

900

6

H: 1880 mm

\_\_\_

Szafa gabinetowa średnia — Mittelgroßer Schrank

440