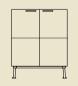

#### High cabinets

H: 1622 mm

\_\_\_\_

900

6

H: 1880 mm

\_\_\_

Szafa gabinetowa średnia — Mittelgroßer Schrank