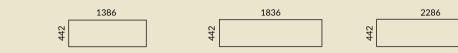

| Con                        | ference tables              | Stóły konferencyjne | Konferenztische    | Occasional tables                    |
|----------------------------|-----------------------------|---------------------|--------------------|--------------------------------------|
| H: 74                      | 0 mm<br>                    |                     | 1400               |                                      |
| Tabl                       | e shapes                    | Kształty blatów     | Tischplattenformen | Table shapes                         |
| H: 74                      | 0 mm                        |                     |                    |                                      |
| 1000/1200/<br>1400<br>1400 | 2200/2400<br>3200/4000/4800 | ingular             |                    | 800                                  |
| 1000/1200/<br>1400 1400    | 2200/2400<br>3200/4000/4800 | el-shaped           |                    | Ø 800                                |
|                            | squa<br>1400/1600           | are                 |                    | H: 740 mm<br>1400/1600/<br>2000<br>8 |
| Line                       |                             |                     |                    | 1400/1600/<br>2000<br>001            |
|                            |                             |                     |                    | 1400/1600/<br>2000                   |