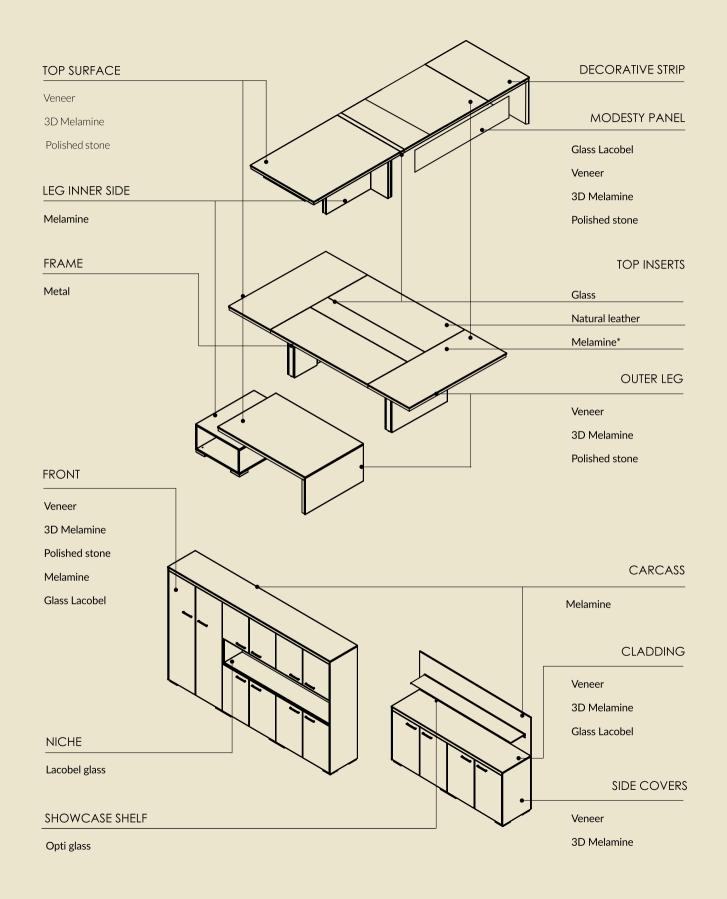

# **AXY-Line**

**EN** | AXY-Line is a collection that stands out for its contemporary style and unique detailing. It includes versatile conference and executive furniture: tables, desks, cabinets and showcases. At MARO, we are aware of the importance of diversity, and therefore offer three types of legs: A-, X- and Y-shaped. Each of them will give your space a distinct touch.

# Let's meet in a beautiful space

PL| AXY-Line to kolekcja wyróżniająca się nowoczesnością i dbałością o szczegóły. Obejmuje uniwersalne meble konferencyjno-gabinetowe:stoły,biurka,szafyiwitryny. W MARO wiemy, jak ważna jest różnorodność, dlatego oferujemy trzy typy nóg – w kształcie litery A, X i Y. Każdy z nich nada przestrzeni inny charakter.

DE | AXY-Line ist eine Kollektion, die sich durch ihren modernen Stil und einzigartige Details auszeichnet. Sie umfasst universelle Konferenz- und Managementmöbel wie Tische, Schreibtische, Schränke und Vitrinen. Wir bei MARO sind uns dessen bewusst, wie wichtig die Vielfalt ist, und bieten drei Gestellvarianten: A, X und Y. Jede Variante verleiht dem Raum einen anderen Charakter.