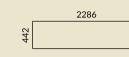

| Con                        | ference tables              | Stóły konferencyjne | Konferenztische    | Occasional tables                    |
|----------------------------|-----------------------------|---------------------|--------------------|--------------------------------------|
| H: 74                      | 0 mm<br>                    |                     | 1400               |                                      |
| Tabl                       | e shapes                    | Kształty blatów     | Tischplattenformen | Table shapes                         |
| H: 74                      | 0 mm                        |                     |                    |                                      |
| 1000/1200/<br>1400<br>1400 | 2200/2400<br>3200/4000/4800 | ingular             |                    | 800                                  |
| 1000/1200/<br>1400 1400    | 2200/2400<br>3200/4000/4800 | el-shaped           |                    | Ø 800                                |
|                            | squa<br>1400/1600           | are                 |                    | H: 740 mm<br>1400/1600/<br>2000<br>8 |
| Line                       |                             |                     |                    | 1400/1600/<br>2000<br>001            |
|                            |                             |                     |                    | 1400/1600/<br>2000                   |