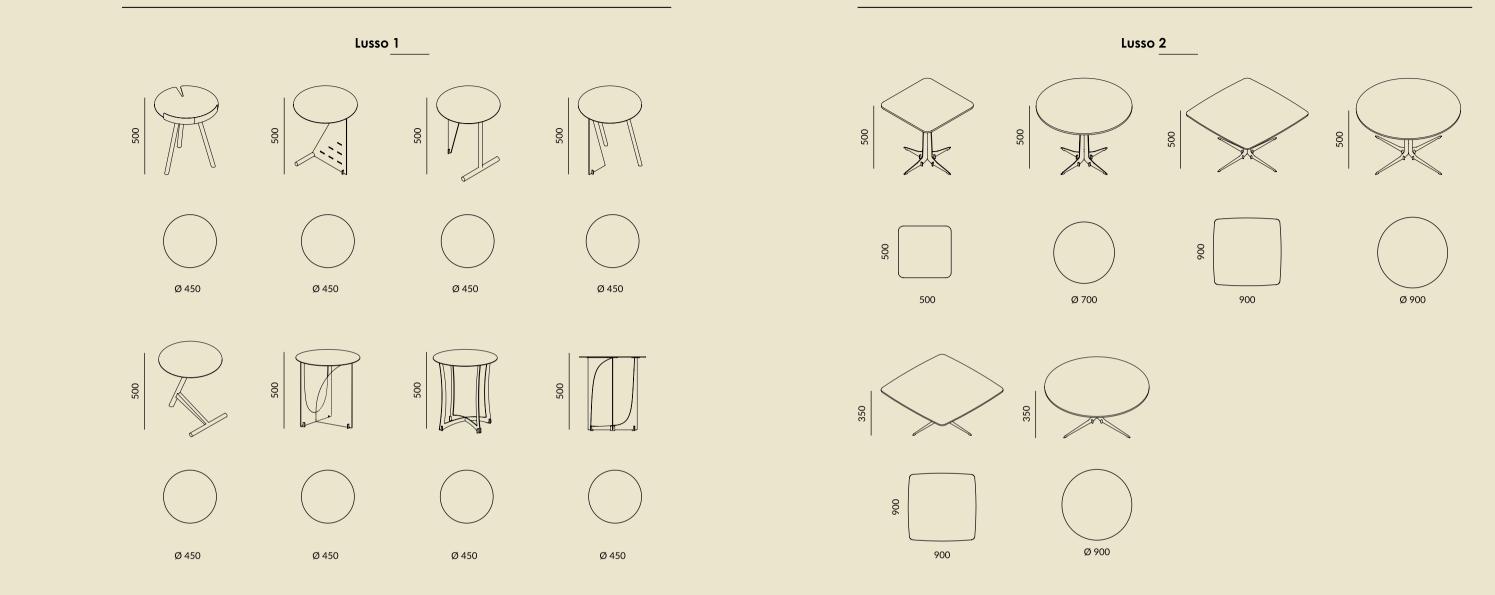

## Lusso

**EN** | Lusso is an unusual collection of low occasional tables in a variety of colors and shapes. They are perfect for different office areas such as lobbies and waiting rooms.

### Wide choice, large variety of fabrics and broad color scheme

PL | Lusso to niezwykła kolekcja, w której znaleźć można niskie stoliki okolicznościowe w rozmaitych kolorach i kształtach. Doskonale sprawdzą się w wielu strefach biura, takich jak lobby czy poczekalnia.

DE | Lusso ist eine außergewöhnliche Kollektion von niedrigen Beistelltischen in einer Vielzahl von Farben und Formen. Sie eignen sich perfekt für viele Bürobereiche wie Wartebereiche und Lobbys.

**EN** | Lusso occasional tables distinguish not only by their versatility, but also inimitable design, which combines functionality and elegance. They can complement any office space.

**PL |** Stoliki Lusso charakteryzują się nie tylko różnorodnością, ale też niepowtarzalnym designem, który łączy w sobie funkcjonalność i eleganckie dopełnienie istniejących już przestrzeni biurowych.

**DE** | Die Beistelltische Lusso zeichnen sich nicht nur durch ihre Vielfalt aus, sondern auch durch ihr einmaliges Design, das jede Büroumgebung mit Funktionalität und Eleganz aufwertet.

LUSSO

¢ 500

— 100

\_\_\_\_\_ 101

Occasional tables