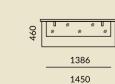

#### High cabinets

H: 1622 mm

\_\_\_\_

900

6

H: 1880 mm

\_\_\_

Szafa gabinetowa średnia — Mittelgroßer Schrank