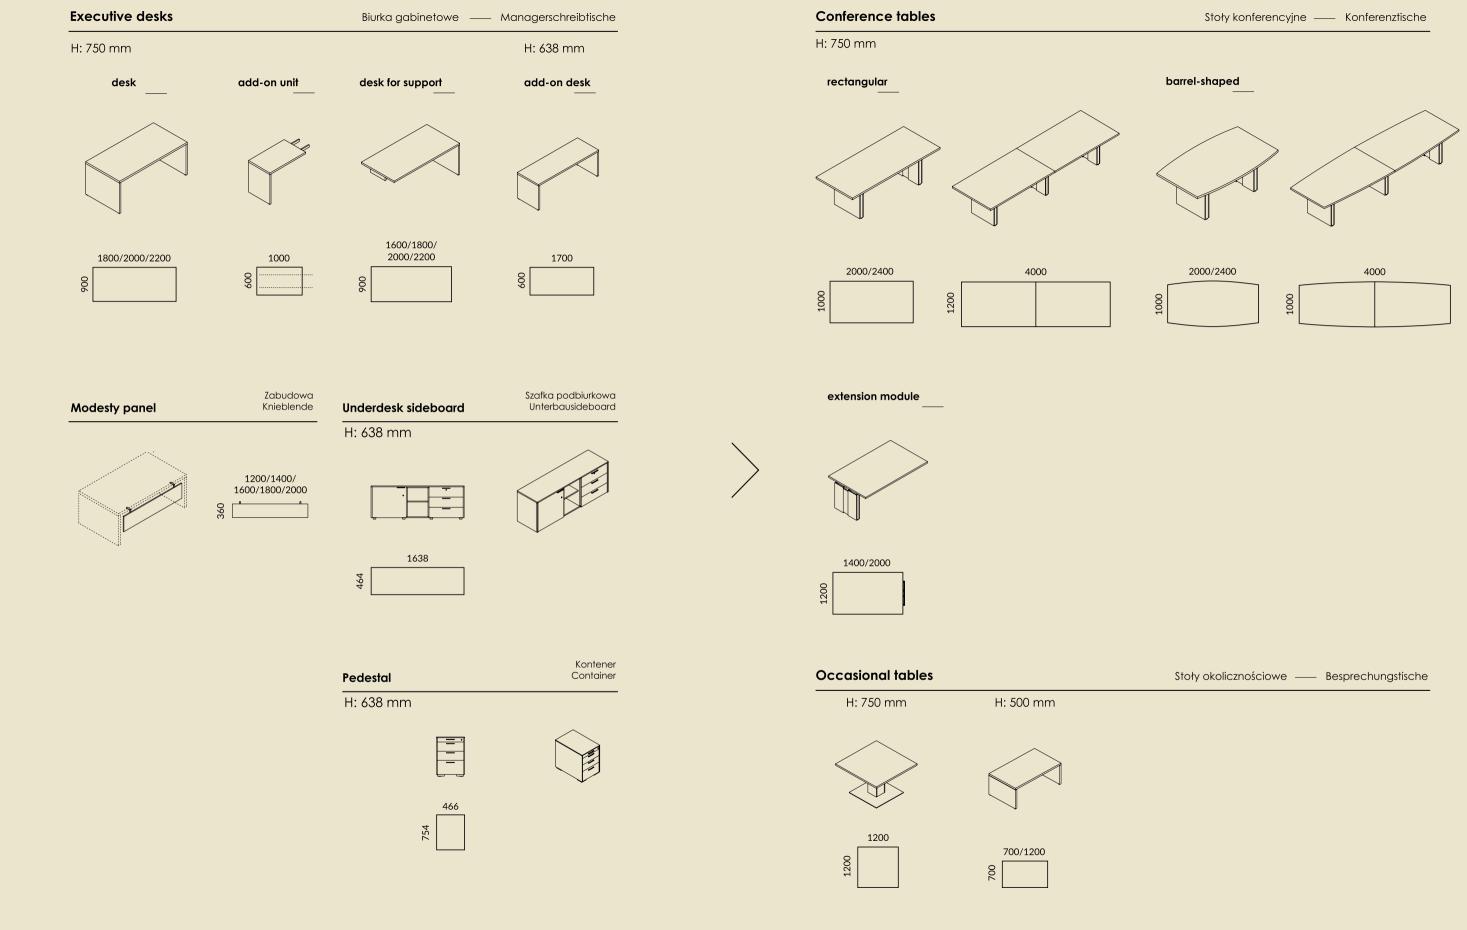

| Con                        | ference tables              | Stóły konferencyjne | Konferenztische    | Occasional tables                    |
|----------------------------|-----------------------------|---------------------|--------------------|--------------------------------------|
| H: 74                      | 0 mm<br>                    |                     | 1400               |                                      |
| Tabl                       | e shapes                    | Kształty blatów     | Tischplattenformen | Table shapes                         |
| H: 74                      | 0 mm                        |                     |                    |                                      |
| 1000/1200/<br>1400<br>1400 | 2200/2400<br>3200/4000/4800 | ingular             |                    | 800                                  |
| 1000/1200/<br>1400 1400    | 2200/2400<br>3200/4000/4800 | el-shaped           |                    | Ø 800                                |
|                            | squa<br>1400/1600           | are                 |                    | H: 740 mm<br>1400/1600/<br>2000<br>8 |
| Line                       |                             |                     |                    | 1400/1600/<br>2000<br>001            |
|                            |                             |                     |                    | 1400/1600/<br>2000                   |