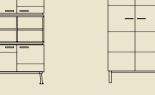

#### Showcases

Witryny gabinetowe — Vitrinen

### H: 662 mm

H: 662 mm

900 900 900 044 420 140

Medium cabinet

H: 1148 mm

900

H: 1200 mm

936

#### High cabinets

H: 1622 mm

\_\_\_\_

900

6

H: 1880 mm

\_\_\_

Szafa gabinetowa średnia — Mittelgroßer Schrank

440