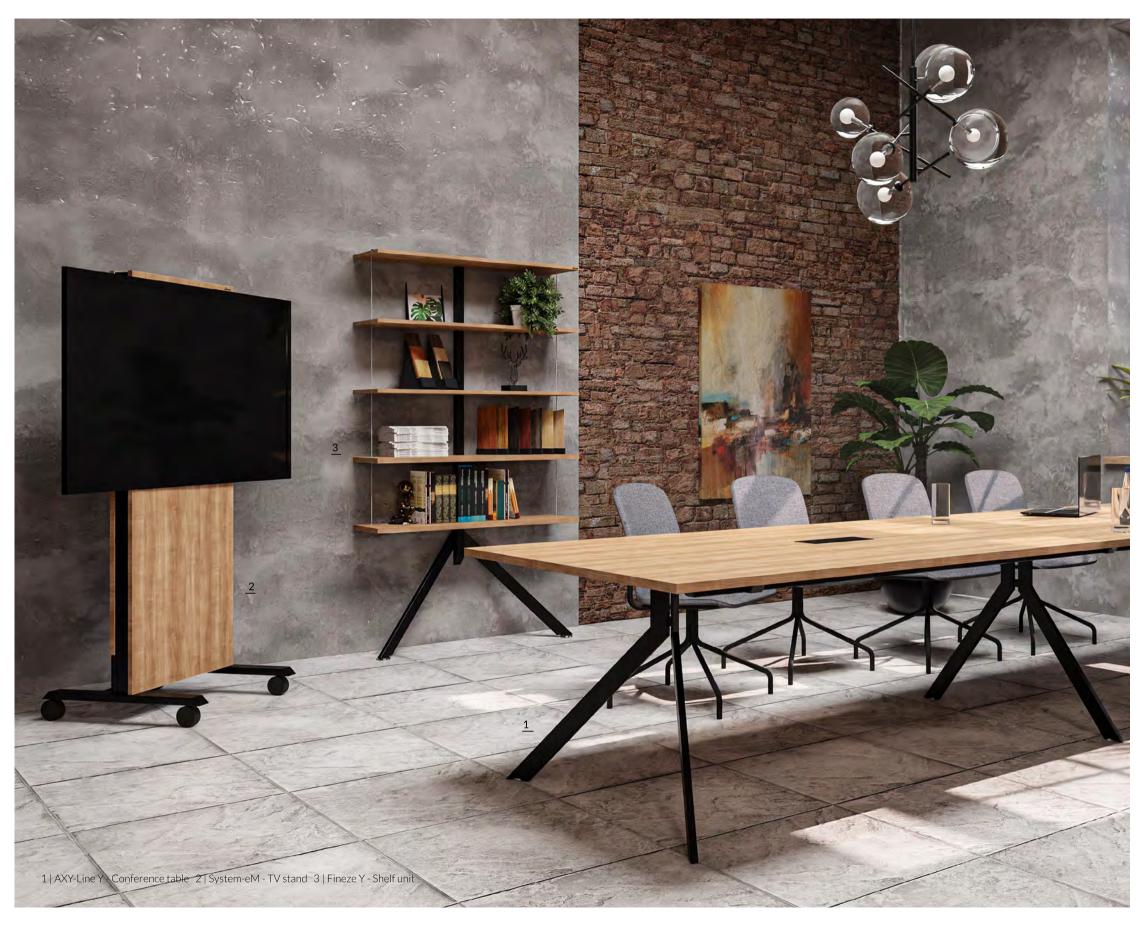

# **AXY-Line**

**EN** | AXY-Line is a collection that stands out for its contemporary style and unique detailing. It includes versatile conference and executive furniture: tables, desks, cabinets and showcases. At MARO, we are aware of the importance of diversity, and therefore offer three types of legs: A-, X- and Y-shaped. Each of them will give your space a distinct touch.

# Let's meet in a beautiful space

PL| AXY-Line to kolekcja wyróżniająca się nowoczesnością i dbałością o szczegóły. Obejmuje uniwersalne meble konferencyjno-gabinetowe:stoły,biurka,szafyiwitryny. W MARO wiemy, jak ważna jest różnorodność, dlatego oferujemy trzy typy nóg – w kształcie litery A, X i Y. Każdy z nich nada przestrzeni inny charakter.

DE | AXY-Line ist eine Kollektion, die sich durch ihren modernen Stil und einzigartige Details auszeichnet. Sie umfasst universelle Konferenz- und Managementmöbel wie Tische, Schreibtische, Schränke und Vitrinen. Wir bei MARO sind uns dessen bewusst, wie wichtig die Vielfalt ist, und bieten drei Gestellvarianten: A, X und Y. Jede Variante verleiht dem Raum einen anderen Charakter.