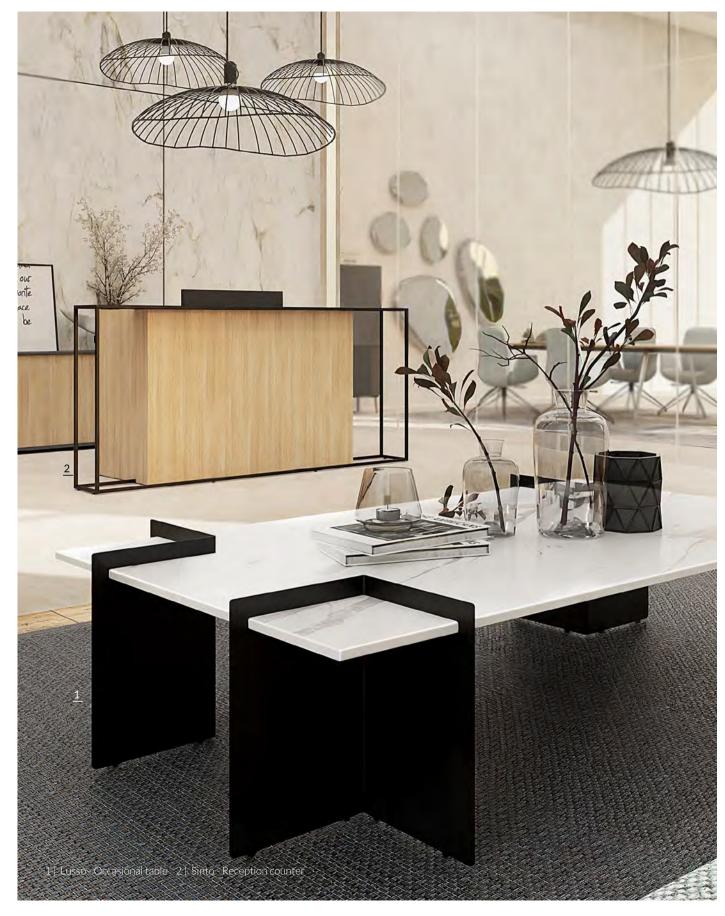

# Sirio

**EN** | Sirio collection offers everything you need to furnish your office or an executive room. It combines a trendy, modern design, which gives the impression of lightness, with a multitude of handy functions. The furniture also features tables and desks with legs in extraordinary shapes.

## A light and distinctive leg shape creates an inimitable and presentable interior.

PL | Kolekcja Sirio zawiera wszystko, czego potrzeba do kompleksowego wyposażenia biura czy gabinetu. Łączy w sobie modny, nowoczesny design, który daje wrażenie lekkości, oraz wielość przydatnych funkcji. Meble wyróżniają się smukłym, nietuzinkowym kształtem nóg.

DE | Die Kollektion Siro lässt jedes Büro oder Chefzimmer komplett ausstatten. Sie vereint modernes, leicht wirkendes Design mit einer Vielzahl von nützlichen Funktionen. Die Möbel zeichnen sich durch die schlanke, unkonventionelle Form der Beine aus.

 1| Desk supported on sideboard
 2| Sideboard
 3 | Conference table
 4 | Occasional table
 5 | Showcases

1

L

**EN** | A remarkable office design will help you make the most of your office space as well as give it a sophisticated touch. Moreover, your work will also become more enjoyable.

## Lusso

**EN** | Lusso is an unusual collection of low occasional tables in a variety of colors and shapes. They are perfect for different office areas such as lobbies and waiting rooms.

### Wide choice, large variety of fabrics and broad color scheme

PL | Lusso to niezwykła kolekcja, w której znaleźć można niskie stoliki okolicznościowe w rozmaitych kolorach i kształtach. Doskonale sprawdzą się w wielu strefach biura, takich jak lobby czy poczekalnia.