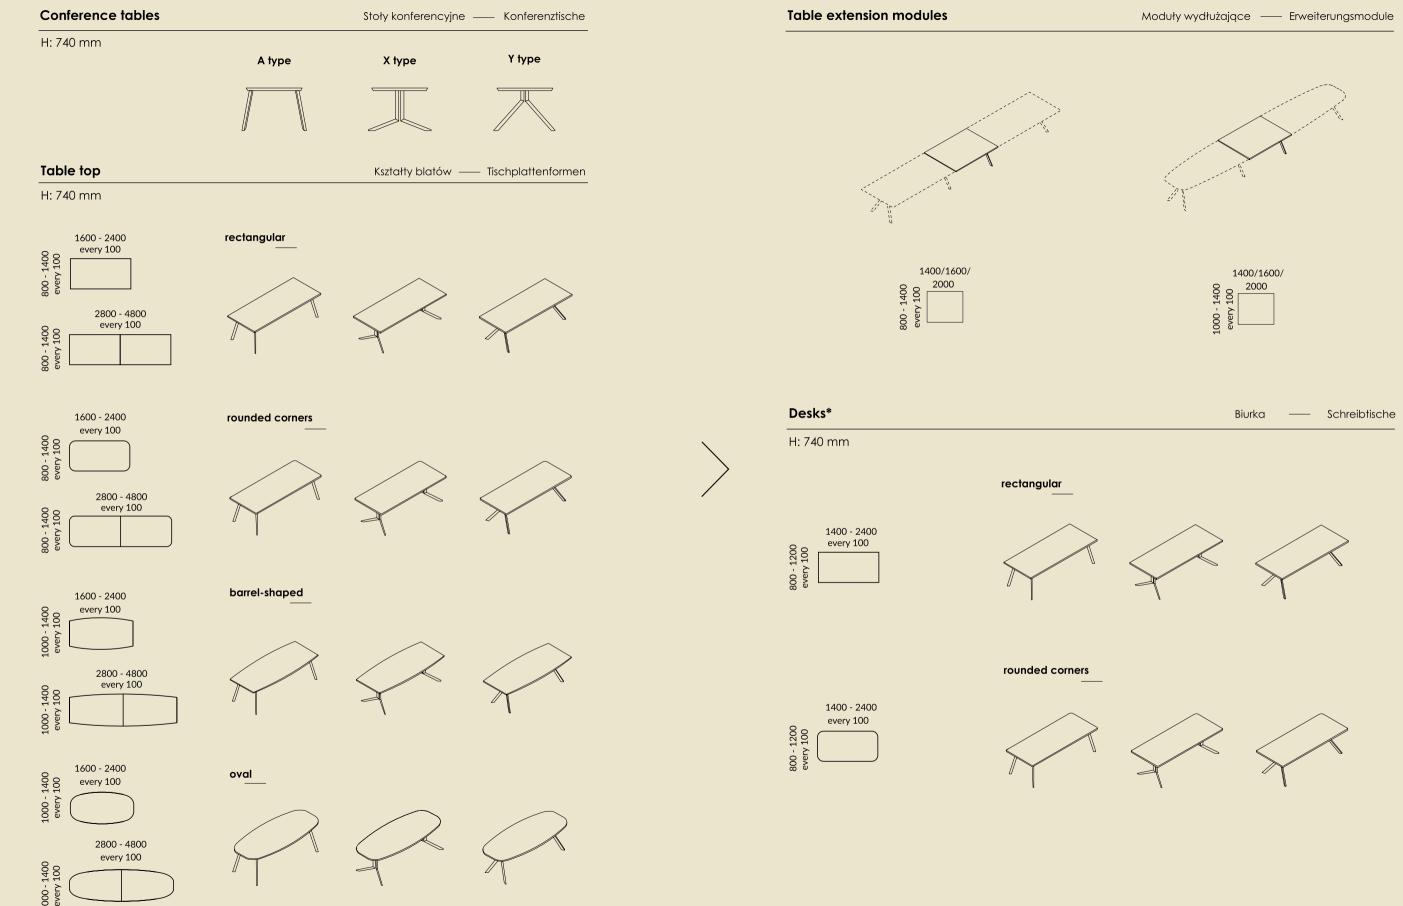

## **Conference table**

Unique design and distinctive chrome finish will give your office a timeless touch of elegance

**EN |** We offer conference tables in various shapes: square and round ones. Our collection also features one- and two-piece models. They can be equipped with dedicated extension modules. Thanks to our broad portfolio, every single client will find a table that meets his or her expectations.

PL | Oferujemy stoły konferencyjne w różnych kształtach: kwadratowe i okrągłe. W naszej kolekcji znalazło się też miejsce na modele jedno- i dwuelementowe. Specjalne moduły wydłużające pozwalają na ich rozbudowywanie. Dzięki bogatemu asortymentowi każdy klient znajdzie stół, który spełni jego oczekiwania.

DE | Wir bieten Konferenztische in verschiedenen Formen - mit quadratischer und runder Tischplatte. Die Kollektion umfasst sowohl ein- als auch zweiteilige Tischvarianten. Die zweiteiligen Modelle können mit zusätzlichen Elementen erweitert werden. In unserem Produktprogramm findet jeder Kunde einen Tisch, der seinen Erwartungen entspricht.

| Con                        | ference tables              | Stóły konferencyjne | Konferenztische    | Occasional tables                    |
|----------------------------|-----------------------------|---------------------|--------------------|--------------------------------------|
| H: 74                      | 0 mm<br>                    |                     | 1400               |                                      |
| Tabl                       | e shapes                    | Kształty blatów     | Tischplattenformen | Table shapes                         |
| H: 74                      | 0 mm                        |                     |                    |                                      |
| 1000/1200/<br>1400<br>1400 | 2200/2400<br>3200/4000/4800 | ingular             |                    | 800                                  |
| 1000/1200/<br>1400 1400    | 2200/2400<br>3200/4000/4800 | el-shaped           |                    | Ø 800                                |
|                            | squa<br>1400/1600           | are                 |                    | H: 740 mm<br>1400/1600/<br>2000<br>8 |
| Line                       |                             |                     |                    | 1400/1600/<br>2000<br>001            |
|                            |                             |                     |                    | 1400/1600/<br>2000                   |