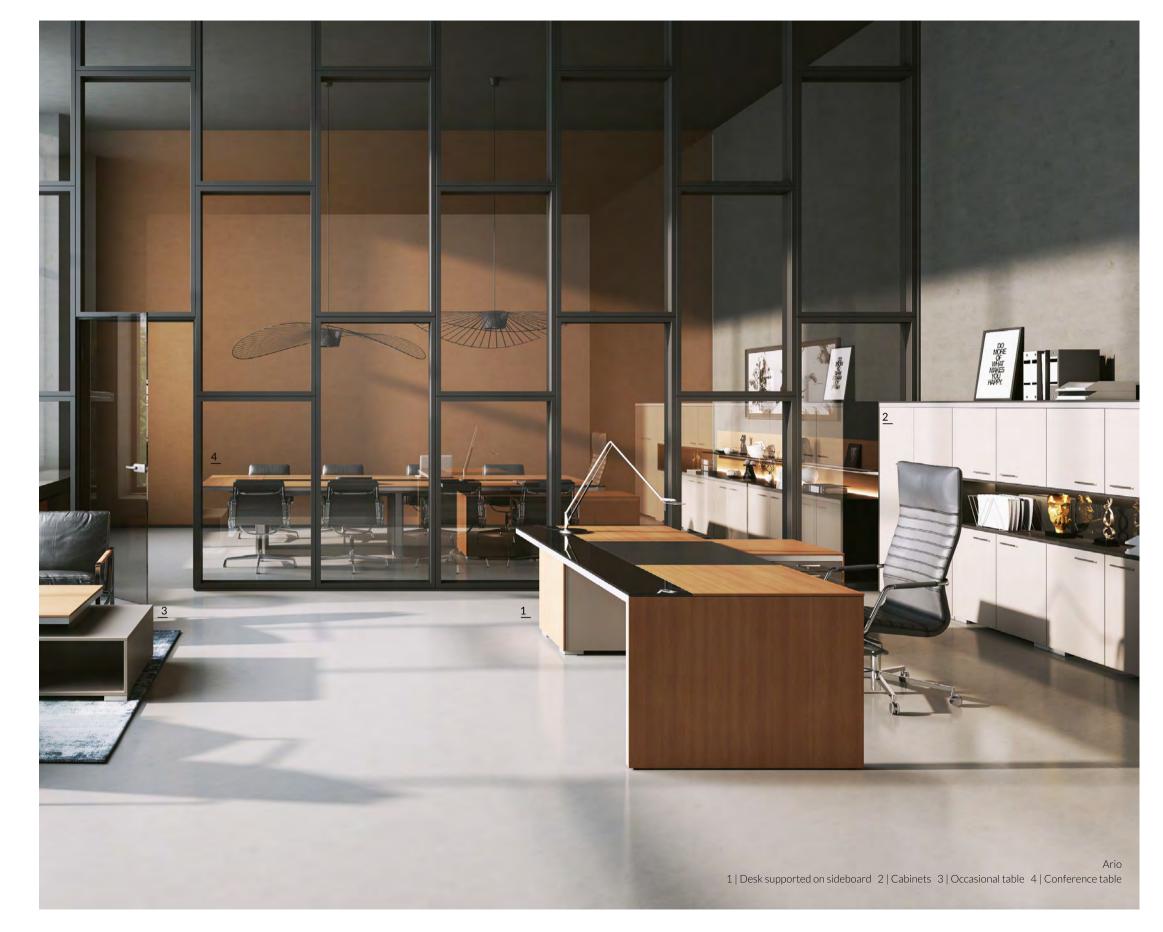

# Ario

EN | Ario is a unique collection of office furniture distinguished by its original finishes and detailing. It has been created with nature inspired materials. Choose the furniture from this line to furnish your executive office or conference space.

## Variety of fabrics, second to none workmanship and ergonomics of use

PL | Ario to wyjątkowa kolekcja mebli gabinetowych, których znakiem rozpoznawczym są niebanalne wykończenia i skupienie na detalach. Zostały wykonane z materiałów inspirowanych naturą, dlatego pomogą zaaranżować przestrzeń gabinetową czy konferencyjną.

DE | Ario ist eine exklusive Büromöbelkollektion, die sich durch ihre originellen Oberflächen und Details auszeichnet. Die von der Natur inspirierten Materialien eignen sich perfekt für Gestaltung von Chefbüros und Konferenzräumen.

## Conference table

EN | Ario conference tables come in a varity of finishes and are available with a plethora of useful accessories. This makes it easy to suit the client's needs. At MARO, we offer one- and two-piece tables.

PL | Stoły konferencyjne z kolekcji Ario odznaczają się różnorodnością dostępnych wykończeń oraz praktycznych akcesoriów, dzięki czemu łatwo dopasować je do potrzeb danego klienta. W MARO oferujemy stoły jednoi dwuelementowe.

DE | Die unterschiedlichen Ausführungsvarianten und das praktische Zubehör lassen die Konferenztische aus der Kollektion Ario je nach Wunsch anpassen. MARO bietet sowohl einteilige als auch zweiteilige Konferenztische.