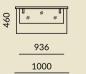

### H: 662 mm

H: 662 mm

900 900 900 044 420 140

Medium cabinet

H: 1148 mm

900

H: 1200 mm

936

142

----- 68