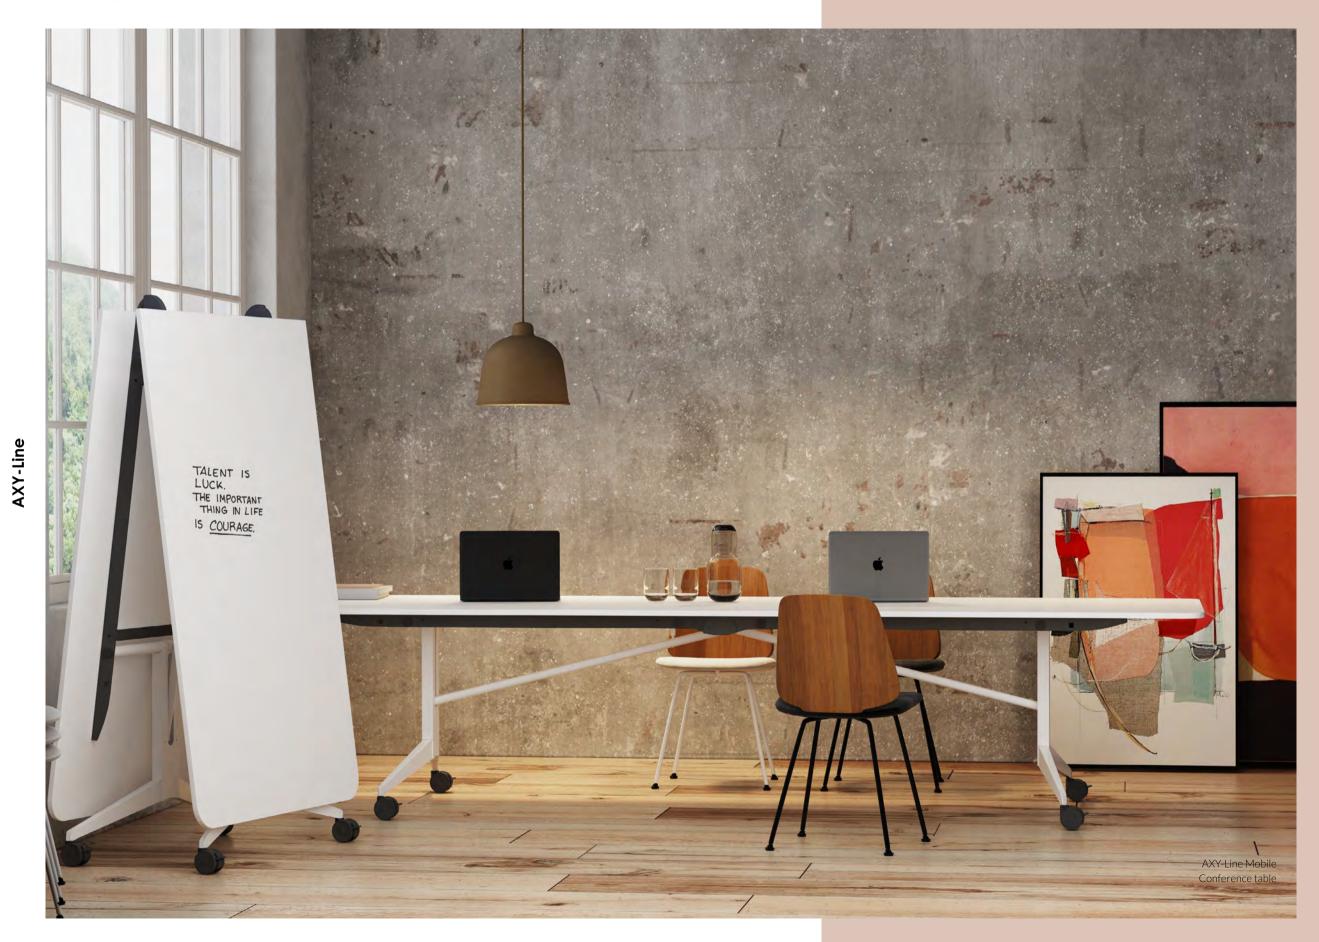

# **AXY-Line**

**EN** | AXY-Line is a collection that stands out for its contemporary style and unique detailing. It includes versatile conference and executive furniture: tables, desks, cabinets and showcases. At MARO, we are aware of the importance of diversity, and therefore offer three types of legs: A-, X- and Y-shaped. Each of them will give your space a distinct touch.

# Let's meet in a beautiful space

PL| AXY-Line to kolekcja wyróżniająca się nowoczesnością i dbałością o szczegóły. Obejmuje uniwersalne meble konferencyjno-gabinetowe:stoły,biurka,szafyiwitryny. W MARO wiemy, jak ważna jest różnorodność, dlatego oferujemy trzy typy nóg – w kształcie litery A, X i Y. Każdy z nich nada przestrzeni inny charakter.

DE | AXY-Line ist eine Kollektion, die sich durch ihren modernen Stil und einzigartige Details auszeichnet. Sie umfasst universelle Konferenz- und Managementmöbel wie Tische, Schreibtische, Schränke und Vitrinen. Wir bei MARO sind uns dessen bewusst, wie wichtig die Vielfalt ist, und bieten drei Gestellvarianten: A, X und Y. Jede Variante verleiht dem Raum einen anderen Charakter.

## **AXY-Line Mobile**

perfect solution for dynamic meetings, presentations and training courses

**EN** AXY-Line Mobile conference table is equipped with a mechanical folding system that allows one person to fold it without the slightest difficulty. The mobile table can be fitted with a dry-wipe top that can work as a whiteboard.

**PL** | Stół konferencyjny AXY-Line Mobile posiada mechaniczny system składania oraz rozkładania, dzięki któremu złoży go jedna osoba – i to bez najmniejszego trudu. Stół mobilny można wyposażyć w blat z powierzchnią do pisania, pełniącą funkcję przenośnej tablicy.

**DE** | Der Konferenztisch AXY Mobile ist mit einem Klappmechanismus ausgestattet, dank dem die Bedienung kinderleicht wird. Ausgeführt in trocken abwischbarer Oberfläche, kann die Tischplatte als mobiles Whiteboard genutzt werden.