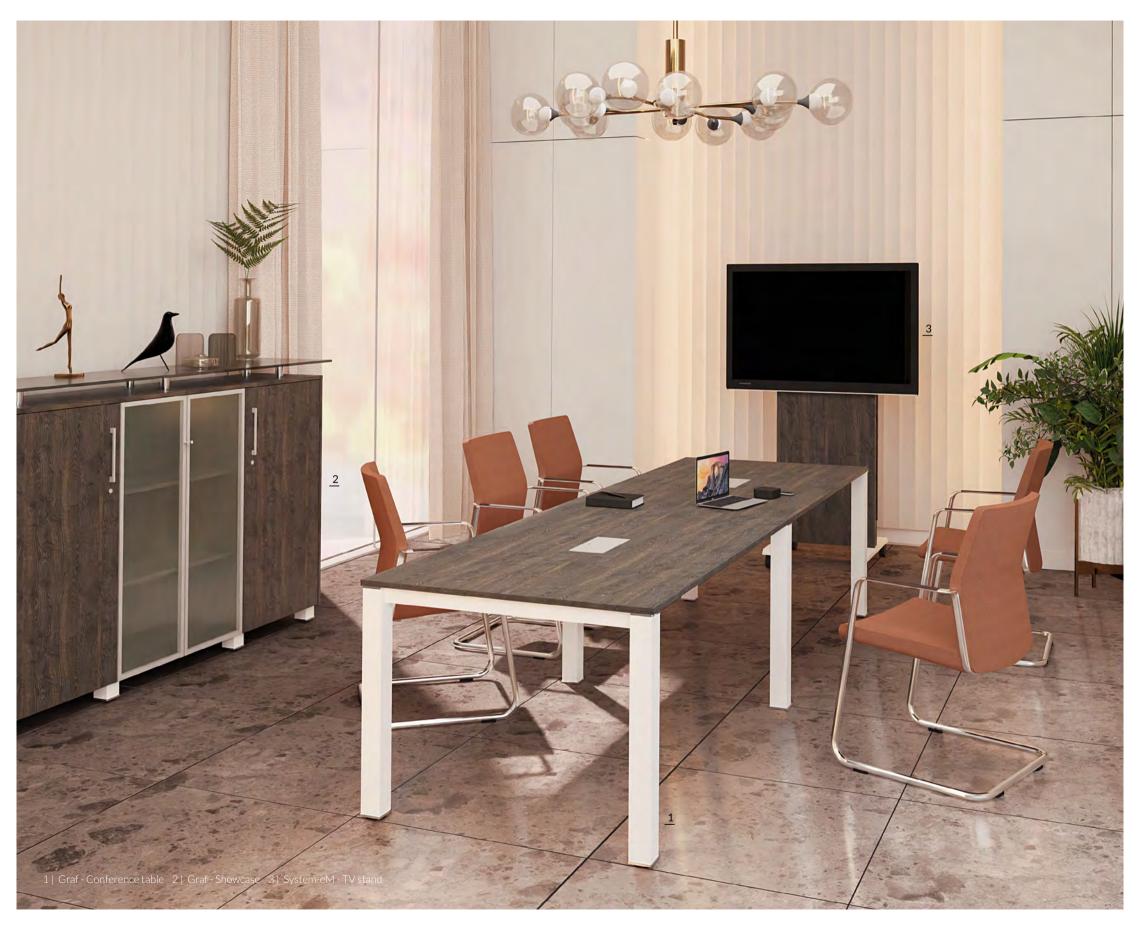

### Graf

EN | Less is more – this idea that guided us while creating Graf collection. Its exceptional character is enhanced by glass inserts and chromium-plated decorative elements. This is where minimalism meets modernity.

z nowoczesnością.

**Timeless classics** in a minimalist form highlighted by stylish detailing

PL | Oryginalna kolekcja Graf została stworzona w oparciu o zasadę, że mniej znaczy więcej. Jej wyjątkowy charakter podkreślają szklane wstawki oraz chromowane elementy dekoracyjne. Tutaj minimalizm łączy się **DE** | Weniger ist mehr - dieser Gedanke hat uns bei der Entwicklung der originellen Kollektion Graf begleitet. Ihr außergewöhnlicher Charakter wird durch Glaseinlagen und verchromte Details betont. Hier trifft Minimalismus auf Trends von heute.

**EN |** Designer desks, conference and occasional tables as well as showcases fit perfectly into both a focus zone and a meeting area.

**PL** Designerskie biurka, stoły konferencyjne, stoliki okolicznościowe i witryny doskonale wpasowują się zarówno w strefę skupienia, jak i miejsce spotkań.

**DE |** Designschreibtische, Konferenztische, Besprechungstische und Vitrinen eignen sich perfekt für Bereich für konzentriertes Arbeiten als auch Zone für Meetings und Besprechungen.

The art of details