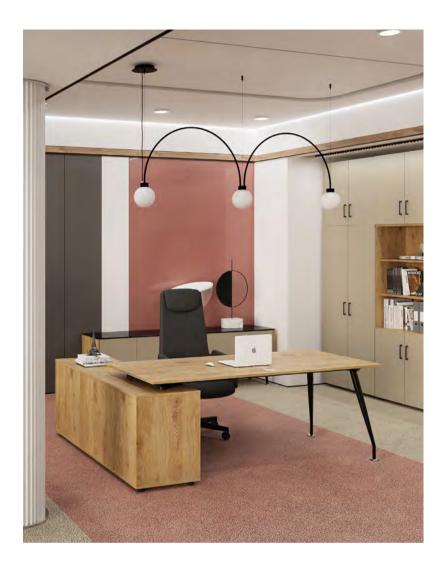

# Sirio

**EN** | Sirio collection offers everything you need to furnish your office or an executive room. It combines a trendy, modern design, which gives the impression of lightness, with a multitude of handy functions. The furniture also features tables and desks with legs in extraordinary shapes.

## A light and distinctive leg shape creates an inimitable and presentable interior.

PL | Kolekcja Sirio zawiera wszystko, czego potrzeba do kompleksowego wyposażenia biura czy gabinetu. Łączy w sobie modny, nowoczesny design, który daje wrażenie lekkości, oraz wielość przydatnych funkcji. Meble wyróżniają się smukłym, nietuzinkowym kształtem nóg.

DE | Die Kollektion Siro lässt jedes Büro oder Chefzimmer komplett ausstatten. Sie vereint modernes, leicht wirkendes Design mit einer Vielzahl von nützlichen Funktionen. Die Möbel zeichnen sich durch die schlanke, unkonventionelle Form der Beine aus.

 1| Desk supported on sideboard
 2| Sideboard
 3 | Conference table
 4 | Occasional table
 5 | Showcases

1

L

**EN** | A remarkable office design will help you make the most of your office space as well as give it a sophisticated touch. Moreover, your work will also become more enjoyable.