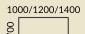

### Office desks H: 750 mm

1600

0

Support desk

H: 750 mm

H: 750 mm

000

2000/2400

3200/4000

11

1000

Biurka proste —— Schreibtische

with glass insert

Przystawka Anbautisch