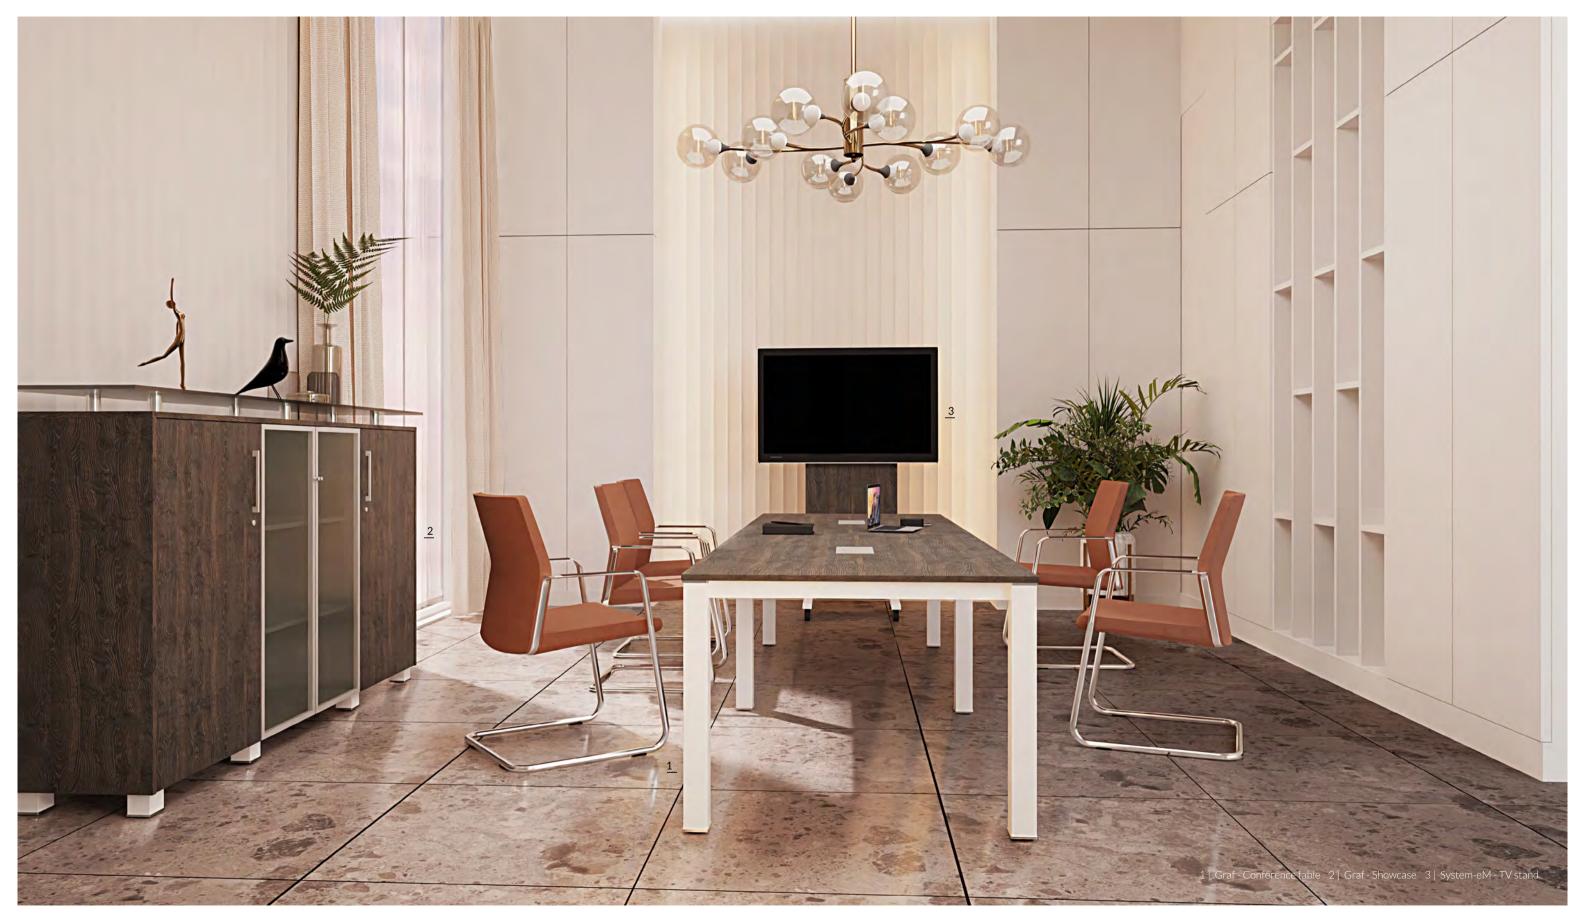

### Graf

EN | Less is more – this idea that guided us while creating Graf collection. Its exceptional character is enhanced by glass inserts and chromium-plated decorative elements. This is where minimalism meets modernity.

z nowoczesnością.

**Timeless classics** in a minimalist form highlighted by stylish detailing

PL | Oryginalna kolekcja Graf została stworzona w oparciu o zasadę, że mniej znaczy więcej. Jej wyjątkowy charakter podkreślają szklane wstawki oraz chromowane elementy dekoracyjne. Tutaj minimalizm łączy się **DE** | Weniger ist mehr - dieser Gedanke hat uns bei der Entwicklung der originellen Kollektion Graf begleitet. Ihr außergewöhnlicher Charakter wird durch Glaseinlagen und verchromte Details betont. Hier trifft Minimalismus auf Trends von heute.

**EN |** Designer desks, conference and occasional tables as well as showcases fit perfectly into both a focus zone and a meeting area.

**PL** Designerskie biurka, stoły konferencyjne, stoliki okolicznościowe i witryny doskonale wpasowują się zarówno w strefę skupienia, jak i miejsce spotkań.

**DE |** Designschreibtische, Konferenztische, Besprechungstische und Vitrinen eignen sich perfekt für Bereich für konzentriertes Arbeiten als auch Zone für Meetings und Besprechungen.

The art of details