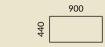

### H: 662 mm

H: 662 mm

900 900 900 044 420 140

Medium cabinet

H: 1148 mm

900

H: 1200 mm

936

440