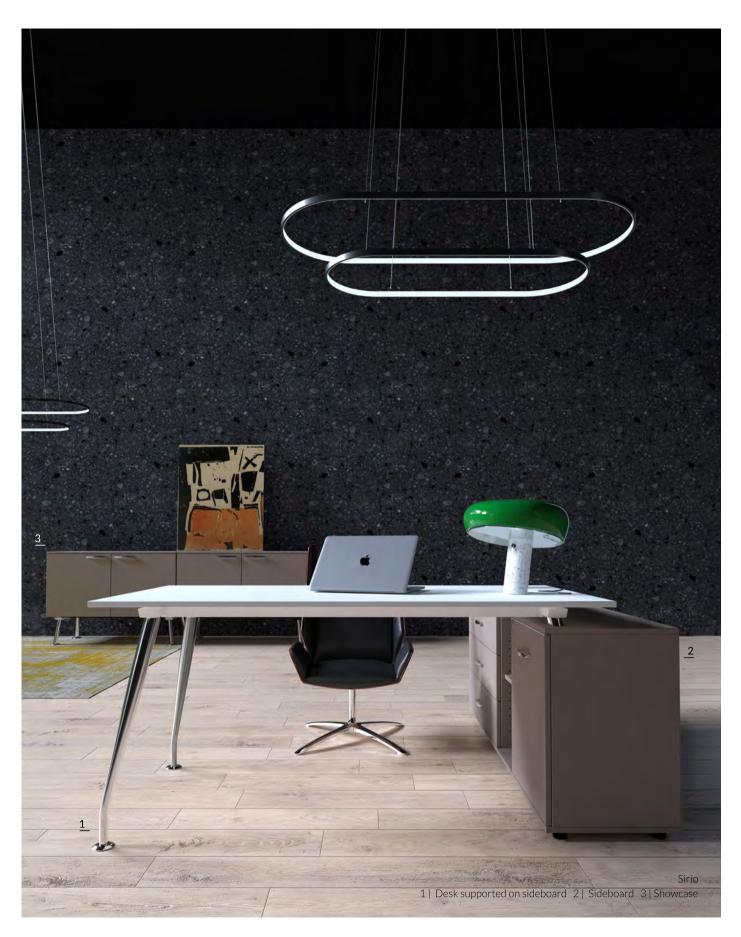

# Sirio

**EN** | Sirio collection offers everything you need to furnish your office or an executive room. It combines a trendy, modern design, which gives the impression of lightness, with a multitude of handy functions. The furniture also features tables and desks with legs in extraordinary shapes.

## A light and distinctive leg shape creates an inimitable and presentable interior.

PL | Kolekcja Sirio zawiera wszystko, czego potrzeba do kompleksowego wyposażenia biura czy gabinetu. Łączy w sobie modny, nowoczesny design, który daje wrażenie lekkości, oraz wielość przydatnych funkcji. Meble wyróżniają się smukłym, nietuzinkowym kształtem nóg.

DE | Die Kollektion Siro lässt jedes Büro oder Chefzimmer komplett ausstatten. Sie vereint modernes, leicht wirkendes Design mit einer Vielzahl von nützlichen Funktionen. Die Möbel zeichnen sich durch die schlanke, unkonventionelle Form der Beine aus.

 1| Desk supported on sideboard
 2| Sideboard
 3 | Conference table
 4 | Occasional table
 5 | Showcases

1

L

**EN** | A remarkable office design will help you make the most of your office space as well as give it a sophisticated touch. Moreover, your work will also become more enjoyable.