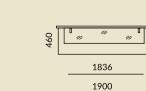

#### High cabinets

H: 1622 mm

\_\_\_\_

900

6

H: 1880 mm

\_\_\_

Szafa gabinetowa średnia — Mittelgroßer Schrank