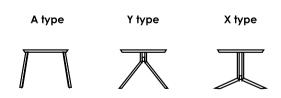

# **AXY-Line**

**EN** | AXY-Line is a collection that stands out for its contemporary style and unique detailing. It includes versatile conference and executive furniture: tables, desks, cabinets and showcases. At MARO, we are aware of the importance of diversity, and therefore offer three types of legs: A-, X- and Y-shaped. Each of them will give your space a distinct touch.

# Let's meet in a beautiful space

PL| AXY-Line to kolekcja wyróżniająca się nowoczesnością i dbałością o szczegóły. Obejmuje uniwersalne meble konferencyjno-gabinetowe:stoły,biurka,szafyiwitryny. W MARO wiemy, jak ważna jest różnorodność, dlatego oferujemy trzy typy nóg – w kształcie litery A, X i Y. Każdy z nich nada przestrzeni inny charakter.

DE | AXY-Line ist eine Kollektion, die sich durch ihren modernen Stil und einzigartige Details auszeichnet. Sie umfasst universelle Konferenz- und Managementmöbel wie Tische, Schreibtische, Schränke und Vitrinen. Wir bei MARO sind uns dessen bewusst, wie wichtig die Vielfalt ist, und bieten drei Gestellvarianten: A, X und Y. Jede Variante verleiht dem Raum einen anderen Charakter.