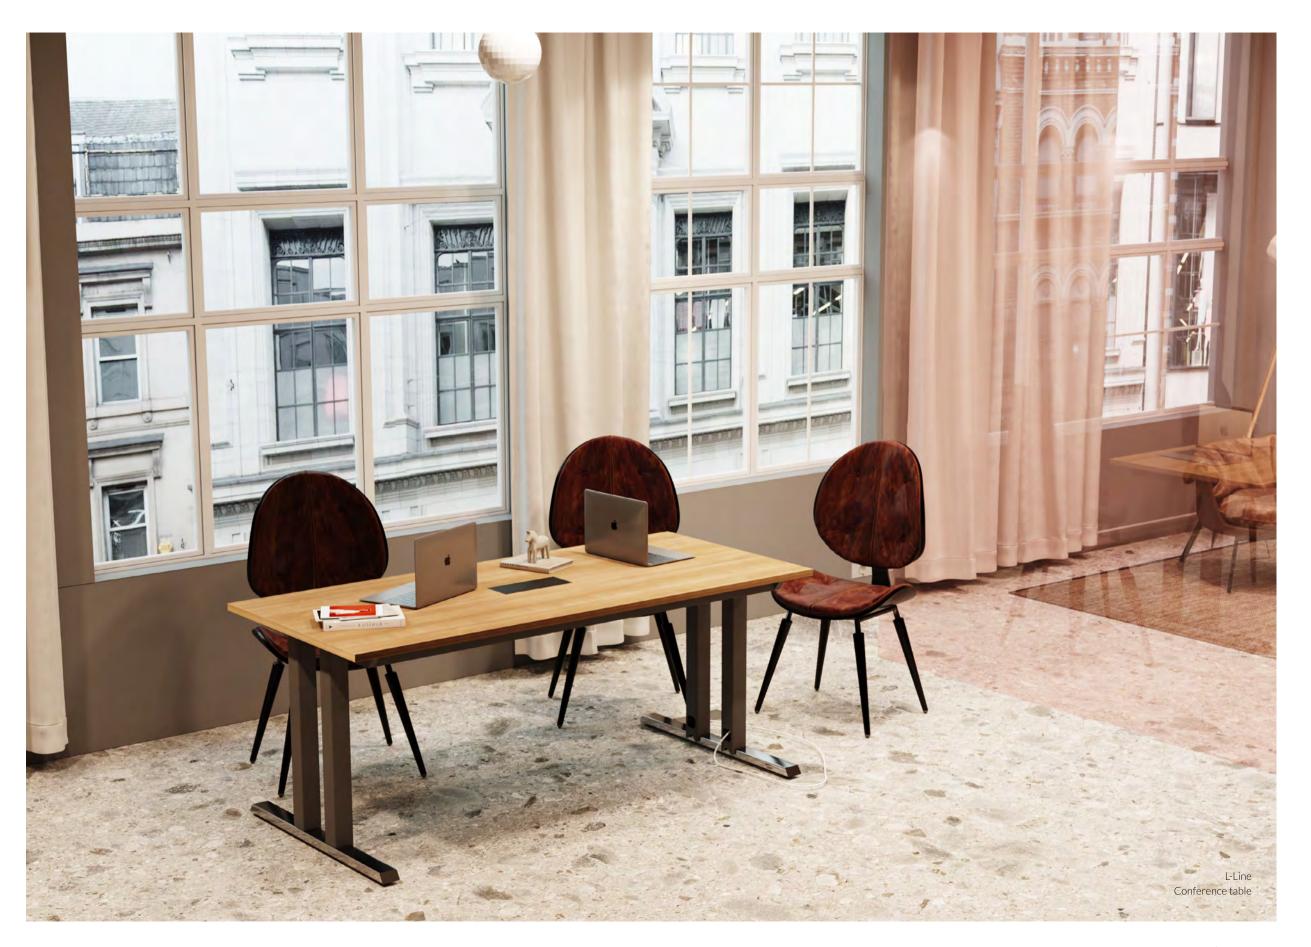

# L-Line

EN | L-Line collection offers a variety of conference and occasional tables, which will help you organize any business meeting. The unique leg shape matches the desks from MARO's workstation collection. Thanks to this, your office space design will remain consistent.

## Vast selection of shapes and sizes

PL | Kolekcja L-Line zawiera rozmaite stoły oraz stoliki konferencyjne i okolicznościowe, które pozwolą zaaranżować spotkanie biznesowe. Wyjątkowy kształt nóg nawiązuje do biurek z kolekcji pracowniczych z oferty MARO – dzięki temu, przestrzeń biurowa nabiera spójnego charakteru.

**DE** | Die Kollektion L-Line bietet eine Vielzahl von Konferenz- und Beistelltischen, die sich bei der Organisation jeder Geschäftsbesprechung als behilflich erweisen. Die einzigartige Beinform passt zu den Schreibtischen der Arbeitsplatzkollektionen von MARO, wodurch ein stimmiges Gesamtbild der Büroräume entsteht.

- 27

**EN** | L-Line conference table enables you to hide cables in a table leg. Thus, the entire piece looks aesthetically pleasing.

PL | Stół konferencyjny L-Line umożliwia ukrycie okablowania poprzez umieszczenie go w nodze, dzięki czemu całość prezentuje się naprawdę estetycznie.

**DE** | Die im Tischbein integrierte Kabelführung lässt den Kabelchaos vermeiden und den Konferenztisch L-Line besonders ästhetisch wirken.