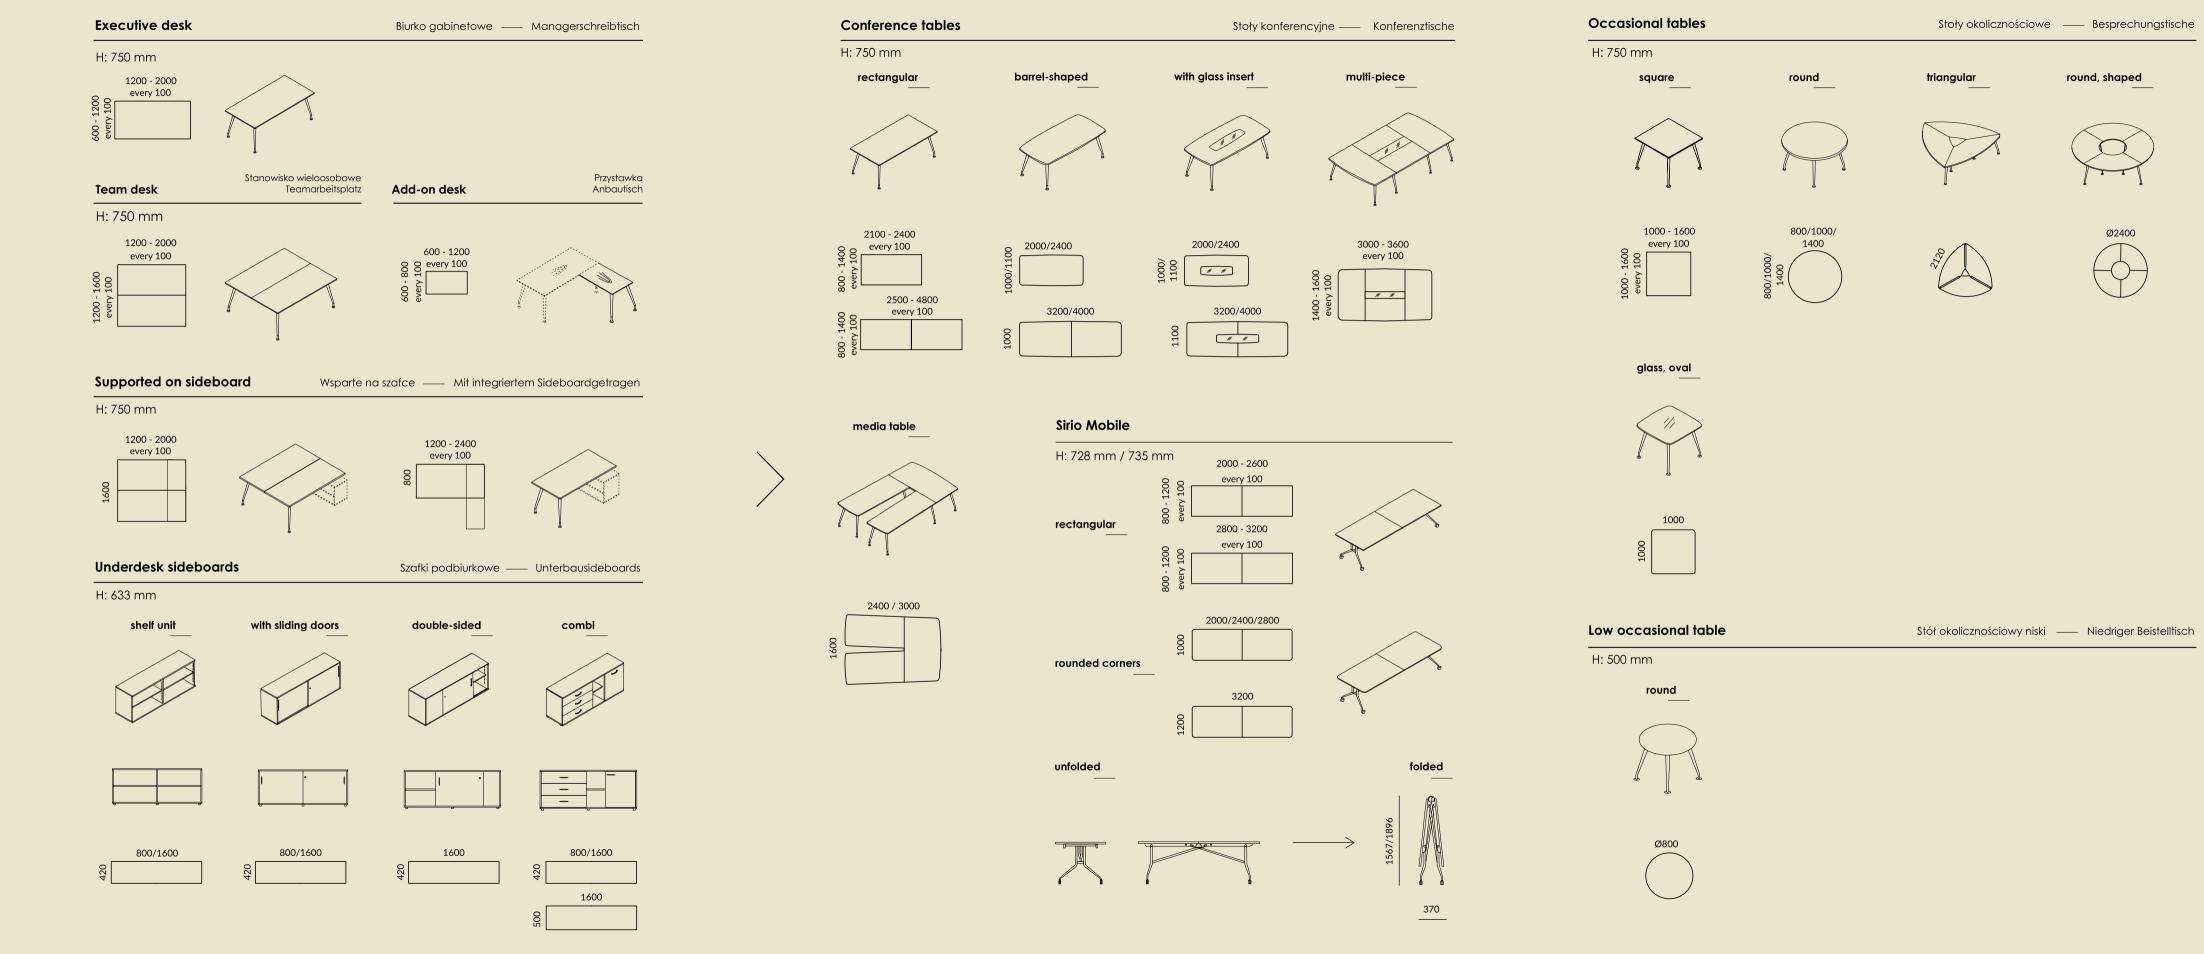

| Con                        | ference tables              | Stóły konferencyjne | Konferenztische    | Occasional tables                    |
|----------------------------|-----------------------------|---------------------|--------------------|--------------------------------------|
| H: 74                      | 0 mm<br>                    |                     | 1400               |                                      |
| Tabl                       | e shapes                    | Kształty blatów     | Tischplattenformen | Table shapes                         |
| H: 74                      | 0 mm                        |                     |                    |                                      |
| 1000/1200/<br>1400<br>1400 | 2200/2400<br>3200/4000/4800 | ingular             |                    | 800                                  |
| 1000/1200/<br>1400 1400    | 2200/2400<br>3200/4000/4800 | el-shaped           |                    | Ø 800                                |
|                            | squa<br>1400/1600           | are                 |                    | H: 740 mm<br>1400/1600/<br>2000<br>8 |
| Line                       |                             |                     |                    | 1400/1600/<br>2000<br>001            |
|                            |                             |                     |                    | 1400/1600/<br>2000                   |