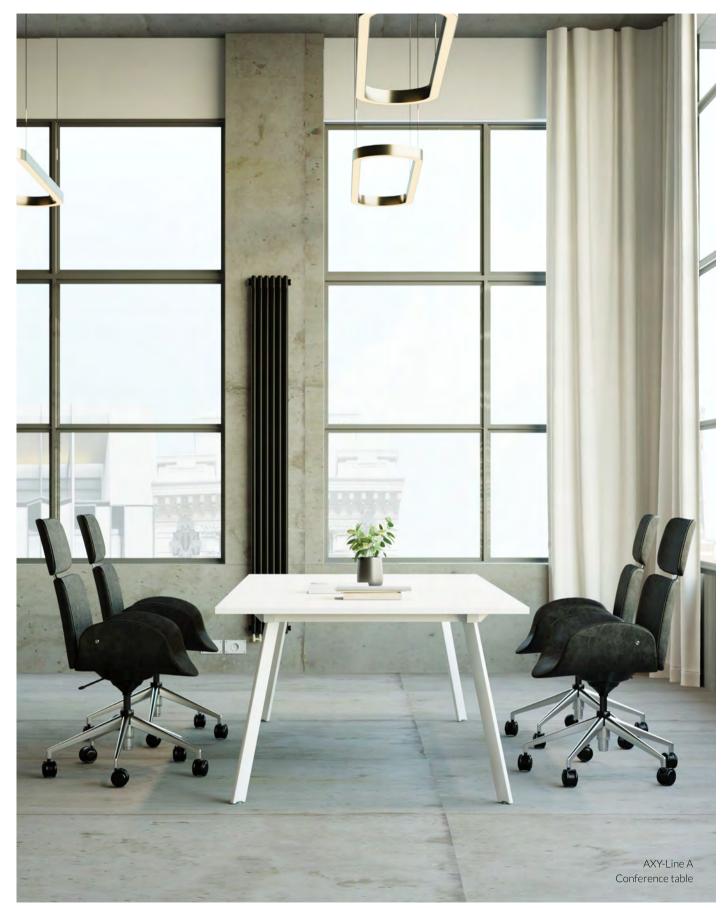

# **AXY-Line**

**EN** | AXY-Line is a collection that stands out for its contemporary style and unique detailing. It includes versatile conference and executive furniture: tables, desks, cabinets and showcases. At MARO, we are aware of the importance of diversity, and therefore offer three types of legs: A-, X- and Y-shaped. Each of them will give your space a distinct touch.

# Let's meet in a beautiful space

PL| AXY-Line to kolekcja wyróżniająca się nowoczesnością i dbałością o szczegóły. Obejmuje uniwersalne meble konferencyjno-gabinetowe:stoły,biurka,szafyiwitryny. W MARO wiemy, jak ważna jest różnorodność, dlatego oferujemy trzy typy nóg – w kształcie litery A, X i Y. Każdy z nich nada przestrzeni inny charakter.

DE | AXY-Line ist eine Kollektion, die sich durch ihren modernen Stil und einzigartige Details auszeichnet. Sie umfasst universelle Konferenz- und Managementmöbel wie Tische, Schreibtische, Schränke und Vitrinen. Wir bei MARO sind uns dessen bewusst, wie wichtig die Vielfalt ist, und bieten drei Gestellvarianten: A, X und Y. Jede Variante verleiht dem Raum einen anderen Charakter.

AXY-Line A Conference table