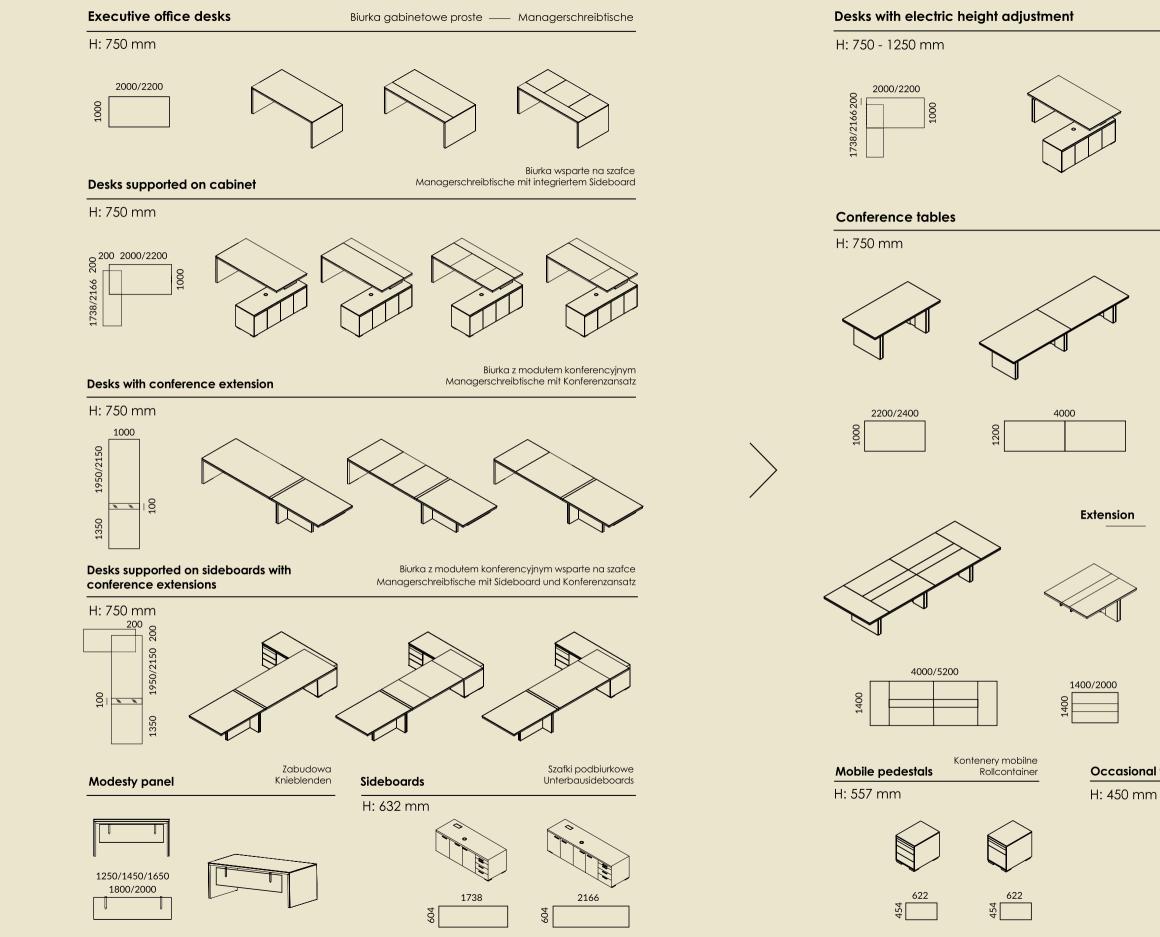

| Con                        | ference tables              | Stóły konferencyjne | Konferenztische    | Occasional tables                    |
|----------------------------|-----------------------------|---------------------|--------------------|--------------------------------------|
| H: 74                      | 0 mm<br>                    |                     | 1400               |                                      |
| Tabl                       | e shapes                    | Kształty blatów     | Tischplattenformen | Table shapes                         |
| H: 74                      | 0 mm                        |                     |                    |                                      |
| 1000/1200/<br>1400<br>1400 | 2200/2400<br>3200/4000/4800 | ingular             |                    | 800                                  |
| 1000/1200/<br>1400 1400    | 2200/2400<br>3200/4000/4800 | el-shaped           |                    | Ø 800                                |
|                            | squa<br>1400/1600           | are                 |                    | H: 740 mm<br>1400/1600/<br>2000<br>8 |
| Line                       |                             |                     |                    | 1400/1600/<br>2000<br>001            |
|                            |                             |                     |                    | 1400/1600/<br>2000                   |

### Office desks H: 750 mm

1600

0

Support desk

H: 750 mm

H: 750 mm

000

2000/2400

3200/4000

11

1000

Biurka proste —— Schreibtische

with glass insert

Przystawka Anbautisch

#### Showcases

2OH

3OH

H: 550 mm

H: 900 mm

H: 1270 mm

1800

1800

1600/1800/2000

2000

0 # # #

Biurko pomocnicze Anstelltisch

1200/1600

**Conference Tables** Stoły konferencyjne — Konferenztische

Add-on desk

H: 750 mm

### shaped

#### square

D

2000/2400

00/120 1600 1600

---- 88

- 89

| ,                 | Witryny gabinetowe model 01 —— Vitrinen Modell 01 | Showcases                                                                                                                                                                                                                                                                                                                                                                                                                                                                                                                                                                                                                                                                                                                                                                                                                                                                                               |                   | Witryny gabinetowe model 02 — Vitrinen Modell 02 |                            |  |
|-------------------|---------------------------------------------------|---------------------------------------------------------------------------------------------------------------------------------------------------------------------------------------------------------------------------------------------------------------------------------------------------------------------------------------------------------------------------------------------------------------------------------------------------------------------------------------------------------------------------------------------------------------------------------------------------------------------------------------------------------------------------------------------------------------------------------------------------------------------------------------------------------------------------------------------------------------------------------------------------------|-------------------|--------------------------------------------------|----------------------------|--|
| 30H<br>H: 1270 mm | 3OH<br>H: 1270 mm                                 | 20H<br>H: 828 mm                                                                                                                                                                                                                                                                                                                                                                                                                                                                                                                                                                                                                                                                                                                                                                                                                                                                                        | 30H<br>H: 1198 mm | 3OH<br>H: 1198 mm                                | 3OH<br>H: 1198 mm          |  |
|                   |                                                   |                                                                                                                                                                                                                                                                                                                                                                                                                                                                                                                                                                                                                                                                                                                                                                                                                                                                                                         |                   |                                                  |                            |  |
|                   |                                                   |                                                                                                                                                                                                                                                                                                                                                                                                                                                                                                                                                                                                                                                                                                                                                                                                                                                                                                         |                   |                                                  |                            |  |
|                   |                                                   |                                                                                                                                                                                                                                                                                                                                                                                                                                                                                                                                                                                                                                                                                                                                                                                                                                                                                                         |                   |                                                  |                            |  |
|                   |                                                   |                                                                                                                                                                                                                                                                                                                                                                                                                                                                                                                                                                                                                                                                                                                                                                                                                                                                                                         |                   |                                                  |                            |  |
| 2200              | 2600                                              | Image: 1600         Image: 1600 | urniture          | 2000<br>4       Meble uzupełniające              | 2400<br>§<br>gänzungsmöbel |  |
|                   | Stoliki okolicznościowe – Besprechungstische      | coat hanger<br>                                                                                                                                                                                                                                                                                                                                                                                                                                                                                                                                                                                                                                                                                                                                                                                                                                                                                         | শী.               | _9                                               | -1                         |  |
|                   |                                                   |                                                                                                                                                                                                                                                                                                                                                                                                                                                                                                                                                                                                                                                                                                                                                                                                                                                                                                         | 450               | 1                                                |                            |  |