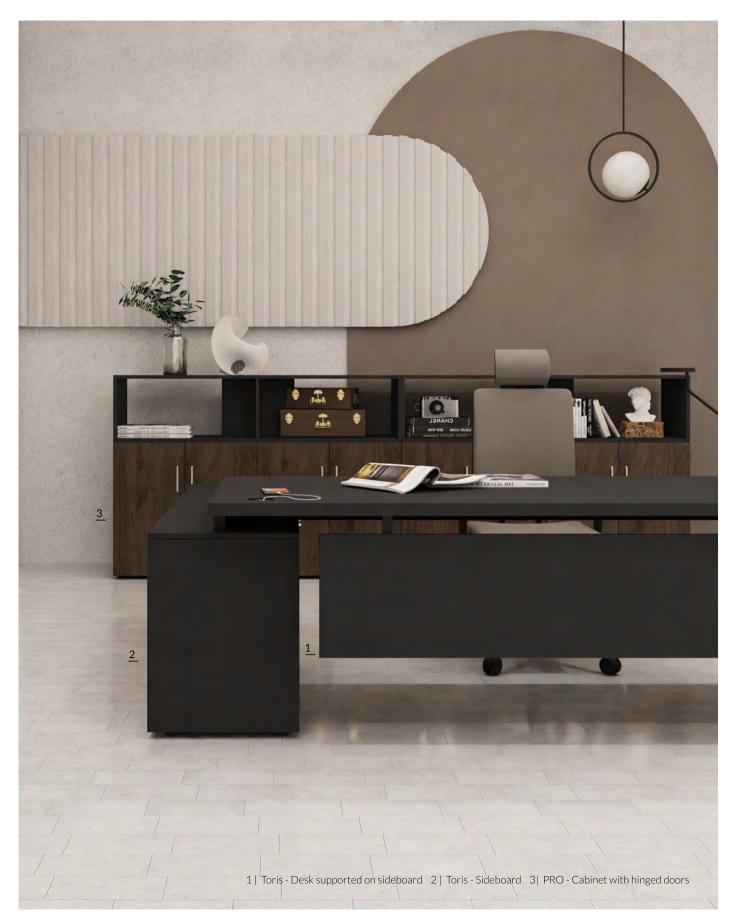

# **Toris**

**EN** | Toris collection features executive desks as well as conference and occasional tables. The furniture's hallmark are geometric, simple forms, therefore it goes in line with minimalist trends in office design. However, it will also suit more avant-garde spaces.

# The combination of two different decors creates a unique effect.

PL | Kolekcja Toris obejmuje biurka gabinetowe, stoły konferencyjne i stoły okolicznościowe. Meble z tej linii zostały utrzymane w geometrycznych, prostych formach, dlatego znakomicie wpasowują się w modę na minimalizm. Będą pasować także do bardziej awangardowych przestrzeni.

DE | Die Kollektion Toris umfasst Managementschreibtische, Konferenz- und Besprechungstische. Die geometrischen, einfachen Formen der Kollektion fügen sich perfekt in den Trend des Minimalismus ein. Sie passen aber auch in moderne, ungewöhnliche Bürokonzepte.

1 | Toris - Desk supported on sideboard 2 | Toris - Sideboard 3 | PRO - Cabinet with hinged doors with add-on unit

11/2 M

1100

2