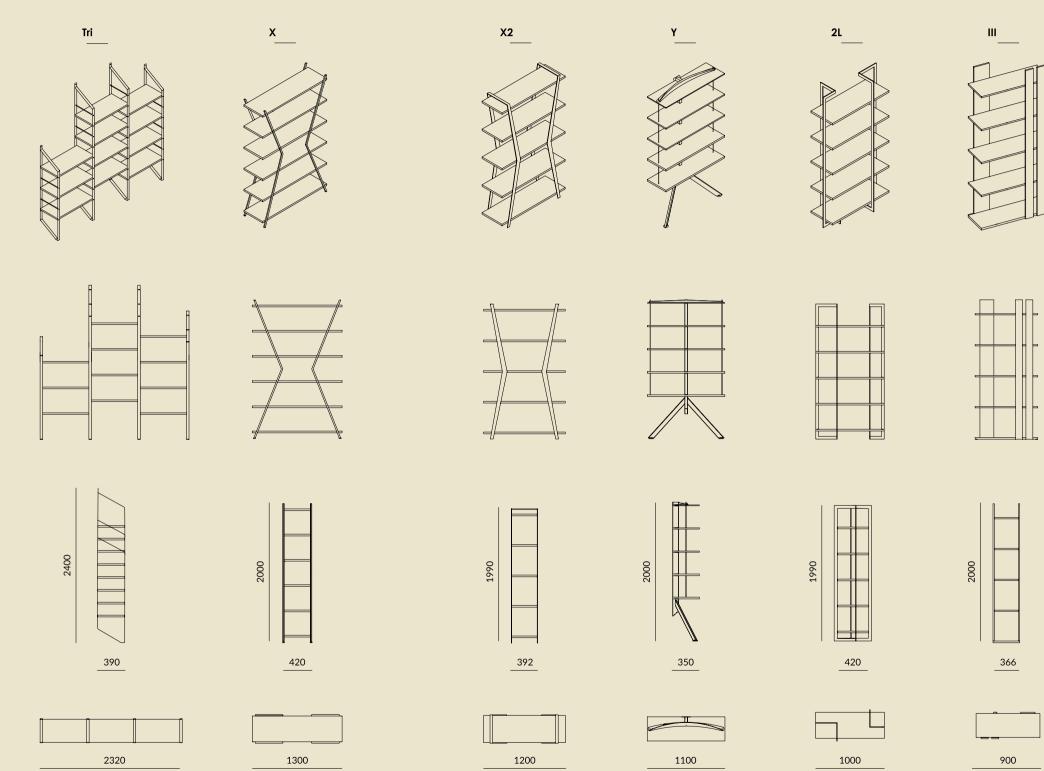

## AXY-Line

A type 08 | Y type 12 | X type 16 | AXY-Line Mobile 18 | complete collection specification 20 |

# **AXY-Line**

**EN** | AXY-Line is a collection that stands out for its contemporary style and unique detailing. It includes versatile conference and executive furniture: tables, desks, cabinets and showcases. At MARO, we are aware of the importance of diversity, and therefore offer three types of legs: A-, X- and Y-shaped. Each of them will give your space a distinct touch.

# Let's meet in a beautiful space

PL| AXY-Line to kolekcja wyróżniająca się nowoczesnością i dbałością o szczegóły. Obejmuje uniwersalne meble konferencyjno-gabinetowe:stoły,biurka,szafyiwitryny. W MARO wiemy, jak ważna jest różnorodność, dlatego oferujemy trzy typy nóg – w kształcie litery A, X i Y. Każdy z nich nada przestrzeni inny charakter.

DE | AXY-Line ist eine Kollektion, die sich durch ihren modernen Stil und einzigartige Details auszeichnet. Sie umfasst universelle Konferenz- und Managementmöbel wie Tische, Schreibtische, Schränke und Vitrinen. Wir bei MARO sind uns dessen bewusst, wie wichtig die Vielfalt ist, und bieten drei Gestellvarianten: A, X und Y. Jede Variante verleiht dem Raum einen anderen Charakter.