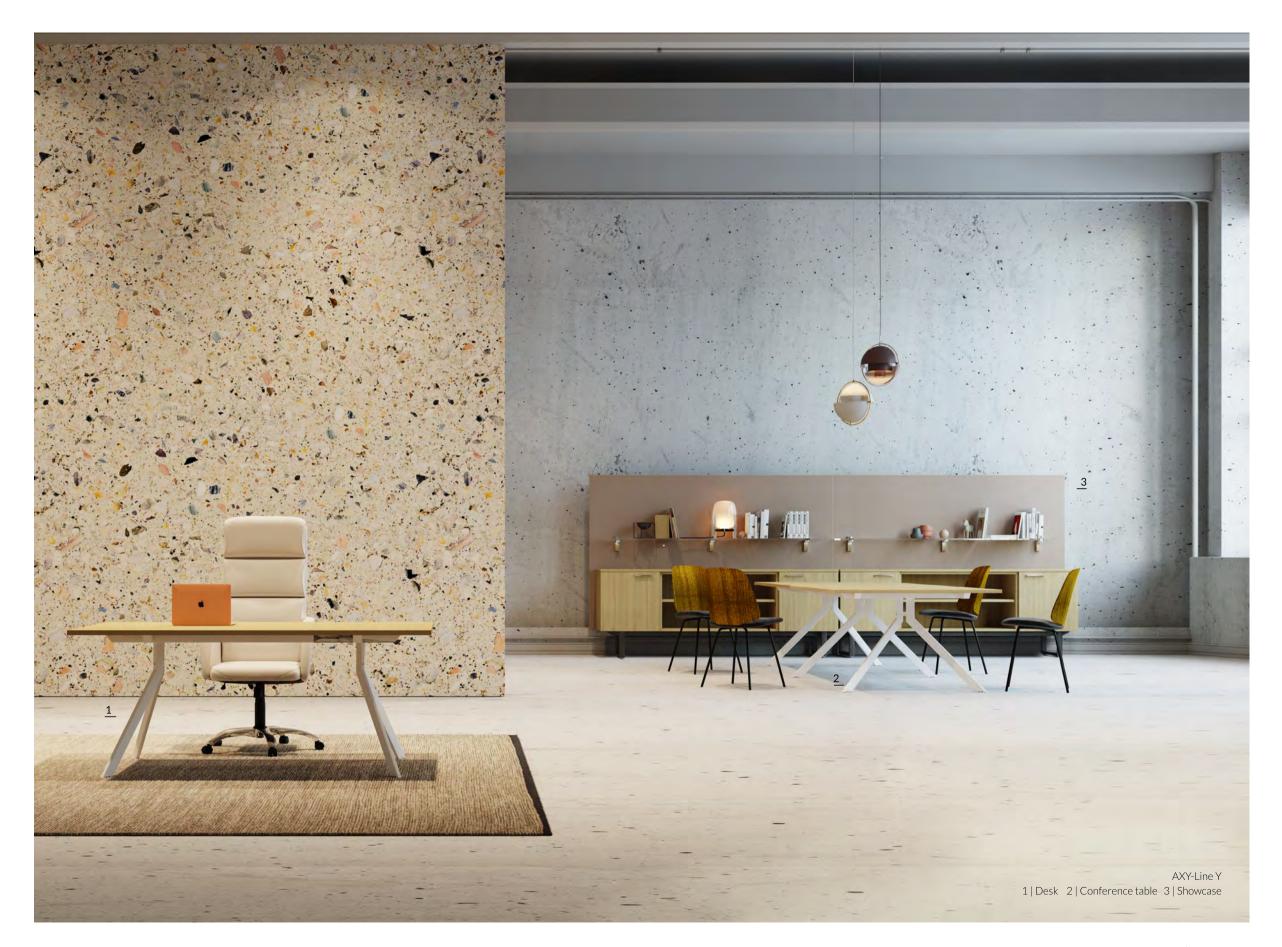

# **AXY-Line**

**EN** | AXY-Line is a collection that stands out for its contemporary style and unique detailing. It includes versatile conference and executive furniture: tables, desks, cabinets and showcases. At MARO, we are aware of the importance of diversity, and therefore offer three types of legs: A-, X- and Y-shaped. Each of them will give your space a distinct touch.

# Let's meet in a beautiful space

PL| AXY-Line to kolekcja wyróżniająca się nowoczesnością i dbałością o szczegóły. Obejmuje uniwersalne meble konferencyjno-gabinetowe:stoły,biurka,szafyiwitryny. W MARO wiemy, jak ważna jest różnorodność, dlatego oferujemy trzy typy nóg – w kształcie litery A, X i Y. Każdy z nich nada przestrzeni inny charakter.

DE | AXY-Line ist eine Kollektion, die sich durch ihren modernen Stil und einzigartige Details auszeichnet. Sie umfasst universelle Konferenz- und Managementmöbel wie Tische, Schreibtische, Schränke und Vitrinen. Wir bei MARO sind uns dessen bewusst, wie wichtig die Vielfalt ist, und bieten drei Gestellvarianten: A, X und Y. Jede Variante verleiht dem Raum einen anderen Charakter.

## AXY-Line Y

**EN** | Y-shaped legs have a unique design and are made of superior quality materials.

**PL |** Noga w kształcie litery Y odznacza się niepowtarzalnym designem, skupieniem na szczegółach i doskonałej jakości wykonaniem.

**DE |** Das Y-Fußgestell überzeugt mit seinem einzigartigen Design, Liebe zum Detail und hervorragender Ausführungsqualität.

— 13

**EN** | If you want your office area to be stylish and also provide your employees with a comfortable work environment, opt for AXY-Line collection from MARO.