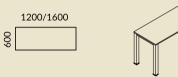

| Con                        | ference tables              | Stóły konferencyjne | Konferenztische    | Occasional tables                    |
|----------------------------|-----------------------------|---------------------|--------------------|--------------------------------------|
| H: 74                      | 0 mm<br>                    |                     | 1400               |                                      |
| Tabl                       | e shapes                    | Kształty blatów     | Tischplattenformen | Table shapes                         |
| H: 74                      | 0 mm                        |                     |                    |                                      |
| 1000/1200/<br>1400<br>1400 | 2200/2400<br>3200/4000/4800 | ingular             |                    | 800                                  |
| 1000/1200/<br>1400 1400    | 2200/2400<br>3200/4000/4800 | el-shaped           |                    | Ø 800                                |
|                            | squa<br>1400/1600           | are                 |                    | H: 740 mm<br>1400/1600/<br>2000<br>8 |
| Line                       |                             |                     |                    | 1400/1600/<br>2000<br>001            |
|                            |                             |                     |                    | 1400/1600/<br>2000                   |