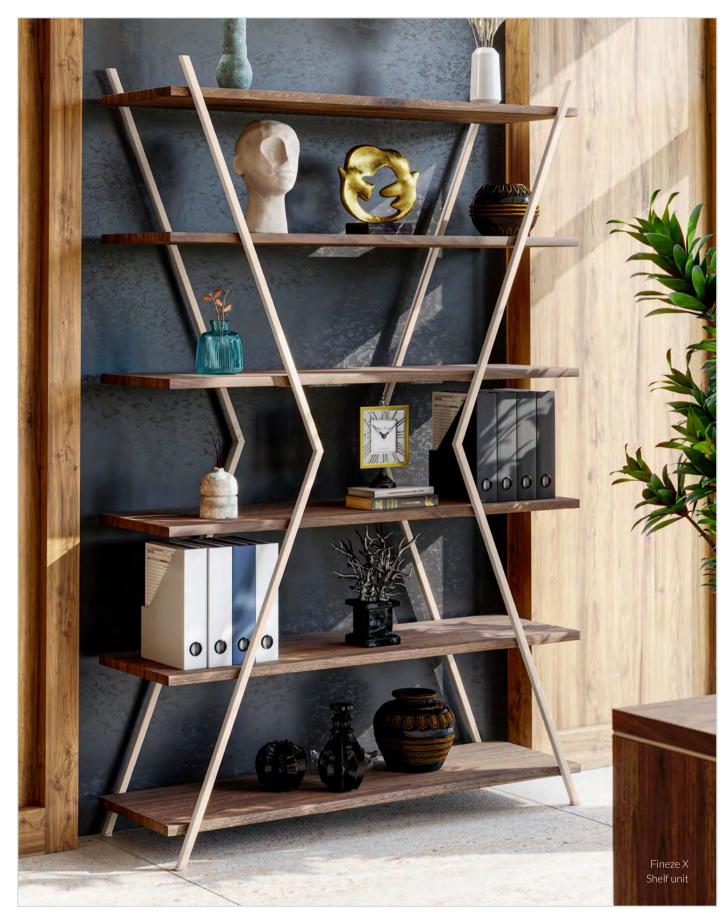

# **Fineze**

**EN** | Fineze collection features a large selection of shelf units that can furnish not only executive rooms, but also other office spaces. Thanks to the wide color range, it is surprisingly easy to match the selected model to your current office design.

### The harmony of lightness and sophistication

PL | Kolekcja Fineze obejmuje szeroką ofertę regałów, które można umieścić nie tylko w gabinetach, ale również w innych strefach przestrzeni biurowej. Dzięki szerokiej gamie kolorystycznej bardzo łatwo dopasujemy wybrany model do istniejącej aranżacji.

**DE** | Die Kollektion Fineze umfasst ein breites Angebot an Regalen sowohl für Chefzimmer, als auch für andere Bürobereiche. Mit der breiten Farbpalette kann jedes Regalmodell in das bestehende Konzept nahtlos integriert werden.

- 92

**EN |** Standalone and wall-mounted shelf units guarantee top quality craftsmanship and make your office interior even more stylish.

PL | Regały wolnostojące i regały mocowane do ściany to gwarancja najlepszej jakości i eleganckiego wnętrza.

**DE |** Ob freistehend oder zur Wandmontage, unsere Regale Fineze stehen für beste Qualität und schaffen ein stilvolles Ambiente.

**Neze** 

•

94

95

| Box | Case       | Case 2     | Classic     | P          | T           |
|-----|------------|------------|-------------|------------|-------------|
|     |            |            |             |            |             |
|     |            |            |             |            |             |
|     | 000<br>400 | 000<br>380 | 061<br>420  | 000<br>380 | 0661<br>440 |
|     | 900        | 88<br>900  | <u>1300</u> | 900        | 1200        |